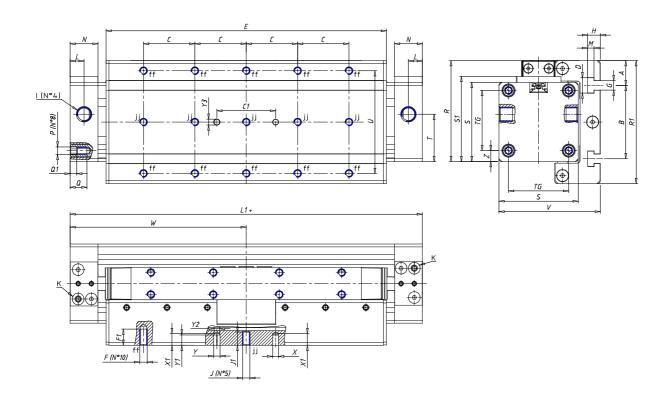

### DIMENSIONS

| W (mm)   | 150.0 |
|----------|-------|
| E (mm)   | 246.0 |
| L1 (mm)  | 300   |
| I        | G1/4  |
| B (mm)   | 80    |
| G (mm)   | 6.5   |
| N (mm)   | 23    |
| L (mm)   | 11.5  |
| Ø A (mm) | 10.0  |
| Ø X (mm) | 6.0   |
| S1 (mm)  | 68    |
| T (mm)   | 38.0  |
| Z (mm)   | 7.5   |
| C1 (mm)  | 40    |
| C (mm)   | 55    |
| U (mm)   | 55    |
| F        | M5    |
| F1 (mm)  | 12.0  |
| H (mm)   | 8.5   |
| V (mm)   | 79.0  |
| S (mm)   | 64    |
| R (mm)   | 82    |
| Ρ        | M6    |

| TG (mm) | 49    |
|---------|-------|
| Q (mm)  | 12    |
| Q1 (mm) | 4     |
| T1 (mm) | 15.5  |
| T2 (mm) | 38.0  |
| T3 (mm) | 20.5  |
| T4 (mm) | 42.5  |
| L2 (mm) | 11.5  |
| L3 (mm) | 11.5  |
| D (mm)  | 10.5  |
| M (mm)  | 4.5   |
| J       | -     |
| JP (mm) | 0.0   |
| J1 (mm) | 0     |
| R1 (mm) | 100.0 |
| X1 (mm) | 8.0   |
| Y (mm)  | 6.5   |
| Y1 (mm) | 7.0   |
| Y2 (mm) | 6     |
| Y3 (mm) | 6     |
| R2 (mm) | 104.5 |