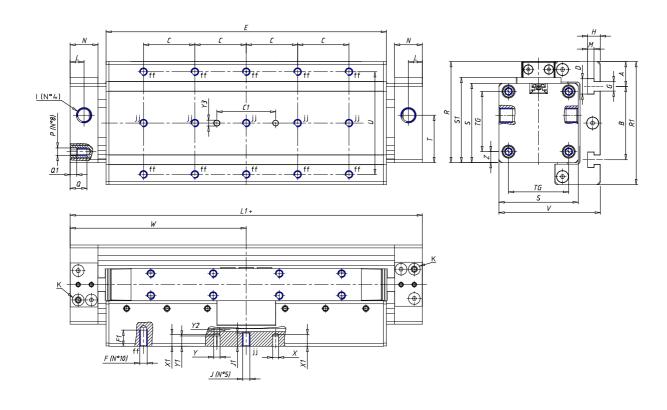

### DIMENSIONS

| W (mm)   | 150.0 |
|----------|-------|
| E (mm)   | 246.0 |
| L1 (mm)  | 300   |
| 1        | G1/4  |
| B (mm)   | 80    |
| G (mm)   | 6.5   |
| N (mm)   | 23    |
| L (mm)   | 11.5  |
| Ø A (mm) | 10.0  |
| Ø X (mm) | 6.0   |
| S1 (mm)  | 68    |
| T (mm)   | 38.0  |
| Z (mm)   | 7.5   |
| C1 (mm)  | 40    |
| C (mm)   | 55    |
| U (mm)   | 55    |
| F        | M5    |
| F1 (mm)  | 12.0  |
| H (mm)   | 8.5   |
| V (mm)   | 79.0  |
| S (mm)   | 64    |
| R (mm)   | 82    |
| Ρ        | M6    |

| TG (mm) | 49    |
|---------|-------|
| Q (mm)  | 12    |
| Q1 (mm) | 4     |
| T1 (mm) | 15.5  |
| T2 (mm) | 38.0  |
| T3 (mm) | 20.5  |
| T4 (mm) | 42.5  |
| L2 (mm) | 11.5  |
| L3 (mm) | 11.5  |
| D (mm)  | 10.5  |
| M (mm)  | 4.5   |
| J       | -     |
| JP (mm) | 0.0   |
| J1 (mm) | 0     |
| R1 (mm) | 100.0 |
| X1 (mm) | 8.0   |
| Y (mm)  | 6.5   |
| Y1 (mm) | 7.0   |
| Y2 (mm) | 6     |
| Y3 (mm) | 6     |
| R2 (mm) | 104.5 |