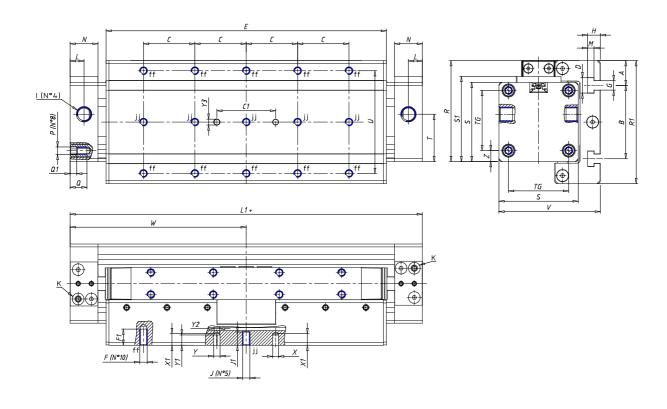

### DIMENSIONS

| W (mm)   | 150.0 |
|----------|-------|
| E (mm)   | 246.0 |
| L1 (mm)  | 300   |
| 1        | G1/4  |
| B (mm)   | 80    |
| G (mm)   | 6.5   |
| N (mm)   | 23    |
| L (mm)   | 11.5  |
| Ø A (mm) | 10.0  |
| Ø X (mm) | 6.0   |
| S1 (mm)  | 68    |
| T (mm)   | 38.0  |
| Z (mm)   | 7.5   |
| C1 (mm)  | 40    |
| C (mm)   | 55    |
| U (mm)   | 55    |
| F        | M5    |
| F1 (mm)  | 12.0  |
| H (mm)   | 8.5   |
| V (mm)   | 79.0  |
| S (mm)   | 64    |
| R (mm)   | 82    |
| Ρ        | M6    |

| TG (mm) | 49    |
|---------|-------|
| Q (mm)  | 12    |
| Q1 (mm) | 4     |
| T1 (mm) | 15.5  |
| T2 (mm) | 38.0  |
| T3 (mm) | 20.5  |
| T4 (mm) | 42.5  |
| L2 (mm) | 11.5  |
| L3 (mm) | 11.5  |
| D (mm)  | 10.5  |
| M (mm)  | 4.5   |
| J       | -     |
| JP (mm) | 0.0   |
| J1 (mm) | 0     |
| R1 (mm) | 100.0 |
| X1 (mm) | 8.0   |
| Y (mm)  | 6.5   |
| Y1 (mm) | 7.0   |
| Y2 (mm) | 6     |
| Y3 (mm) | 6     |
| R2 (mm) | 104.5 |