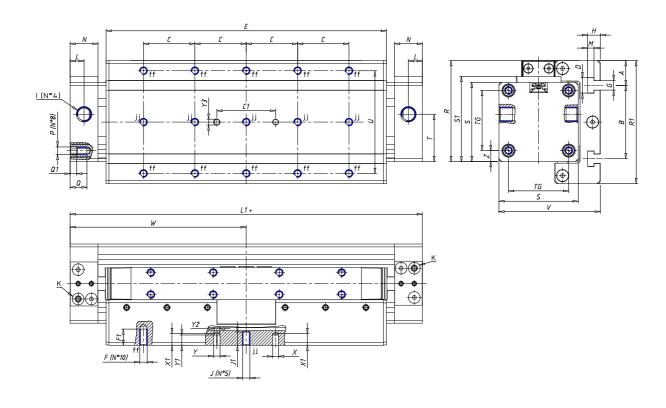

### DIMENSIONS

| W (mm)   | 150.0 |
|----------|-------|
| E (mm)   | 246.0 |
| L1 (mm)  | 300   |
| I        | G1/4  |
| B (mm)   | 80    |
| G (mm)   | 6.5   |
| N (mm)   | 23    |
| L (mm)   | 11.5  |
| Ø A (mm) | 10.0  |
| Ø X (mm) | 6.0   |
| S1 (mm)  | 68    |
| T (mm)   | 38.0  |
| Z (mm)   | 7.5   |
| C1 (mm)  | 40    |
| C (mm)   | 55    |
| U (mm)   | 55    |
| F        | M5    |
| F1 (mm)  | 12.0  |
| H (mm)   | 8.5   |
| V (mm)   | 79.0  |
| S (mm)   | 64    |
| R (mm)   | 82    |
| Р        | M6    |

| TG (mm) | 49    |
|---------|-------|
| Q (mm)  | 12    |
| Q1 (mm) | 4     |
| T1 (mm) | 15.5  |
| T2 (mm) | 38.0  |
| T3 (mm) | 20.5  |
| T4 (mm) | 42.5  |
| L2 (mm) | 11.5  |
| L3 (mm) | 11.5  |
| D (mm)  | 10.5  |
| M (mm)  | 4.5   |
| J       | -     |
| JP (mm) | 0.0   |
| J1 (mm) | 0     |
| R1 (mm) | 100.0 |
| X1 (mm) | 8.0   |
| Y (mm)  | 6.5   |
| Y1 (mm) | 7.0   |
| Y2 (mm) | 6     |
| Y3 (mm) | 6     |
| R2 (mm) | 104.5 |