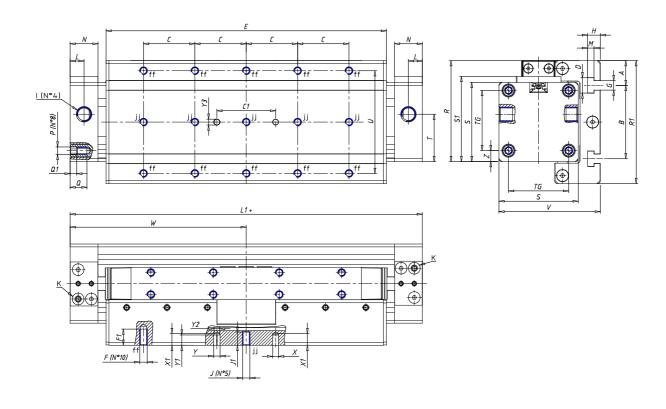

### DIMENSIONS

| W (mm)   | 150.0 |
|----------|-------|
| E (mm)   | 246.0 |
| L1 (mm)  | 300   |
| 1        | G1/4  |
| B (mm)   | 80    |
| G (mm)   | 6.5   |
| N (mm)   | 23    |
| L (mm)   | 11.5  |
| Ø A (mm) | 10.0  |
| Ø X (mm) | 6.0   |
| S1 (mm)  | 68    |
| T (mm)   | 38.0  |
| Z (mm)   | 7.5   |
| C1 (mm)  | 40    |
| C (mm)   | 55    |
| U (mm)   | 55    |
| F        | M5    |
| F1 (mm)  | 12.0  |
| H (mm)   | 8.5   |
| V (mm)   | 79.0  |
| S (mm)   | 64    |
| R (mm)   | 82    |
| Ρ        | M6    |

| TG (mm) | 49    |
|---------|-------|
| Q (mm)  | 12    |
| Q1 (mm) | 4     |
| T1 (mm) | 15.5  |
| T2 (mm) | 38.0  |
| T3 (mm) | 20.5  |
| T4 (mm) | 42.5  |
| L2 (mm) | 11.5  |
| L3 (mm) | 11.5  |
| D (mm)  | 10.5  |
| M (mm)  | 4.5   |
| J       | -     |
| JP (mm) | 0.0   |
| J1 (mm) | 0     |
| R1 (mm) | 100.0 |
| X1 (mm) | 8.0   |
| Y (mm)  | 6.5   |
| Y1 (mm) | 7.0   |
| Y2 (mm) | 6     |
| Y3 (mm) | 6     |
| R2 (mm) | 104.5 |