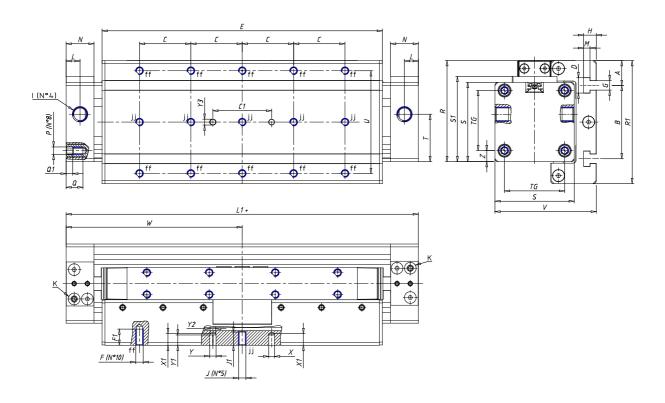

## **DIMENSIONS**

| W (mm)   | 150.0 |
|----------|-------|
| E (mm)   | 246.0 |
| L1 (mm)  | 300   |
| 1        | G1/4  |
| B (mm)   | 80    |
| G (mm)   | 6.5   |
| N (mm)   | 23    |
| L (mm)   | 11.5  |
| Ø A (mm) | 10.0  |
| Ø X (mm) | 6.0   |
| S1 (mm)  | 68    |
| T (mm)   | 38.0  |
| Z (mm)   | 7.5   |
| C1 (mm)  | 40    |
| C (mm)   | 55    |
| U (mm)   | 55    |
| F        | M5    |
| F1 (mm)  | 12.0  |
| H (mm)   | 8.5   |
| V (mm)   | 79.0  |
| S (mm)   | 64    |
| R (mm)   | 82    |
| P        | M6    |

| TG (mm) | 49    |
|---------|-------|
| Q (mm)  | 12    |
| Q1 (mm) | 4     |
| T1 (mm) | 15.5  |
| T2 (mm) | 38.0  |
| T3 (mm) | 20.5  |
| T4 (mm) | 42.5  |
| L2 (mm) | 11.5  |
| L3 (mm) | 11.5  |
| D (mm)  | 10.5  |
| M (mm)  | 4.5   |
| J       | -     |
| JP (mm) | 0.0   |
| J1 (mm) | 0     |
| R1 (mm) | 100.0 |
| X1 (mm) | 8.0   |
| Y (mm)  | 6.5   |
| Y1 (mm) | 7.0   |
| Y2 (mm) | 6     |
| Y3 (mm) | 6     |
| R2 (mm) | 104.5 |