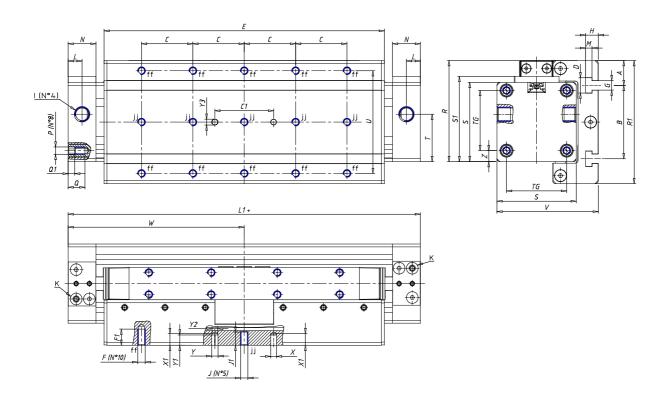

## DIMENSIONS

| W (mm)   | 175.0 |
|----------|-------|
| E (mm)   | 170.0 |
|          | 250   |
| L1 (mm)  | 350   |
| I        | G3/8  |
| B (mm)   | 94    |
| G (mm)   | 6.5   |
| N (mm)   | 30    |
| L (mm)   | 17.0  |
| Ø A (mm) | 23.0  |
| Ø X (mm) | 6.0   |
| S1 (mm)  | 94    |
| T (mm)   | 59.0  |
| Z (mm)   | 12.5  |
| C1 (mm)  | 40    |
| C (mm)   | 50    |
| U (mm)   | 42    |
| F        | M8    |
| F1 (mm)  | 16.0  |
| H (mm)   | 8.5   |
| V (mm)   | 112.0 |
| S (mm)   | 90    |
| R (mm)   | 115   |
| Р        | M8    |

| TG (mm) | 65    |
|---------|-------|
| Q (mm)  | 17    |
| Q1 (mm) | 5     |
| T1 (mm) | 29.5  |
| T2 (mm) | 59.0  |
| T3 (mm) | 29.0  |
| T4 (mm) | 59.0  |
| L2 (mm) | 17.0  |
| L3 (mm) | 17.0  |
| D (mm)  | 10.5  |
| M (mm)  | 4.5   |
| J       | 0     |
| JP (mm) | 0.0   |
| J1 (mm) | 0     |
| R1 (mm) | 133.0 |
| X1 (mm) | 3.0   |
| Y (mm)  | 4.5   |
| Y1 (mm) | 3.0   |
| Y2 (mm) | 0     |
| Y3 (mm) | 6     |
| R2 (mm) | 0.0   |