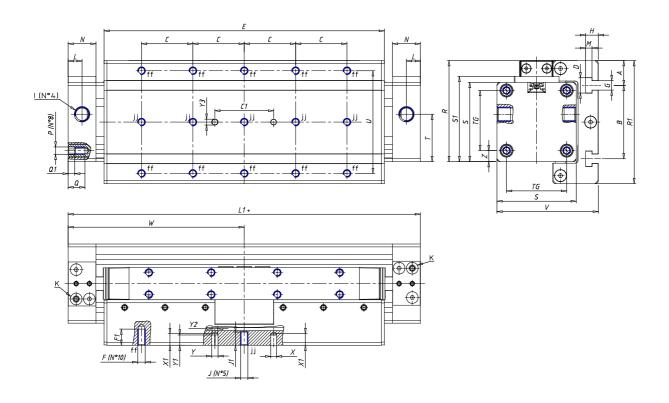

## DIMENSIONS

| W (mm)   | 175.0 |
|----------|-------|
| E (mm)   |       |
| L1 (mm)  | 350   |
| I        | G3/8  |
| B (mm)   | 94    |
| G (mm)   | 6.5   |
| N (mm)   | 30    |
| L (mm)   | 17.0  |
| Ø A (mm) | 23.0  |
| Ø X (mm) | 6.0   |
| S1 (mm)  | 94    |
| T (mm)   | 59.0  |
| Z (mm)   | 12.5  |
| C1 (mm)  | 40    |
| C (mm)   | 50    |
| U (mm)   | 42    |
| F        | M8    |
| F1 (mm)  | 16.0  |
| H (mm)   | 8.5   |
| V (mm)   | 112.0 |
| S (mm)   | 90    |
| R (mm)   | 115   |
| Р        | M8    |

| TG (mm) | 65    |
|---------|-------|
| Q (mm)  | 17    |
| Q1 (mm) | 5     |
| T1 (mm) | 29.5  |
| T2 (mm) | 59.0  |
| T3 (mm) | 29.0  |
| T4 (mm) | 59.0  |
| L2 (mm) | 17.0  |
| L3 (mm) | 17.0  |
| D (mm)  | 10.5  |
| M (mm)  | 4.5   |
| J       | 0     |
| JP (mm) | 0.0   |
| J1 (mm) | 0     |
| R1 (mm) | 133.0 |
| X1 (mm) | 3.0   |
| Y (mm)  | 4.5   |
| Y1 (mm) | 3.0   |
| Y2 (mm) | 0     |
| Y3 (mm) | 6     |
| R2 (mm) | 0.0   |