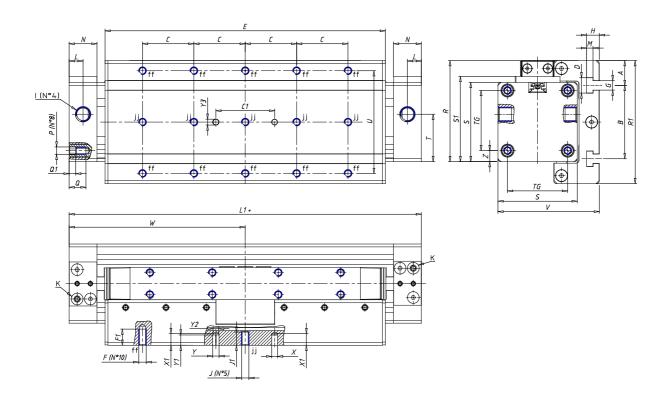

### DIMENSIONS

| W (mm)   | 175.0 |
|----------|-------|
| E (mm)   |       |
| L1 (mm)  | 350   |
| I        | G3/8  |
| B (mm)   | 94    |
| G (mm)   | 6.5   |
| N (mm)   | 30    |
| L (mm)   | 17.0  |
| Ø A (mm) | 23.0  |
| Ø X (mm) | 6.0   |
| S1 (mm)  | 94    |
| T (mm)   | 59.0  |
| Z (mm)   | 12.5  |
| C1 (mm)  | 40    |
| C (mm)   | 50    |
| U (mm)   | 42    |
| F        | M8    |
| F1 (mm)  | 16.0  |
| H (mm)   | 8.5   |
| V (mm)   | 112.0 |
| S (mm)   | 90    |
| R (mm)   | 115   |
| Ρ        | M8    |

| TG (mm) | 65    |
|---------|-------|
| Q (mm)  | 17    |
| Q1 (mm) | 5     |
| T1 (mm) | 29.5  |
| T2 (mm) | 59.0  |
| T3 (mm) | 29.0  |
| T4 (mm) | 59.0  |
| L2 (mm) | 17.0  |
| L3 (mm) | 17.0  |
| D (mm)  | 10.5  |
| M (mm)  | 4.5   |
| J       | 0     |
| JP (mm) | 0.0   |
| J1 (mm) | 0     |
| R1 (mm) | 133.0 |
| X1 (mm) | 3.0   |
| Y (mm)  | 4.5   |
| Y1 (mm) | 3.0   |
| Y2 (mm) | 0     |
| Y3 (mm) | 6     |
| R2 (mm) | 0.0   |