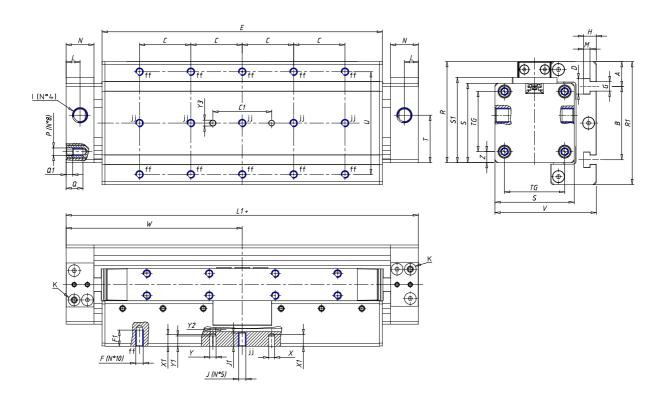

## DIMENSIONS

| W (mm)   | 175.0 |
|----------|-------|
| E (mm)   |       |
| L1 (mm)  | 350   |
| I        | G3/8  |
| B (mm)   | 94    |
| G (mm)   | 6.5   |
| N (mm)   | 30    |
| L (mm)   | 17.0  |
| Ø A (mm) | 23.0  |
| Ø X (mm) | 6.0   |
| S1 (mm)  | 94    |
| T (mm)   | 59.0  |
| Z (mm)   | 12.5  |
| C1 (mm)  | 40    |
| C (mm)   | 50    |
| U (mm)   | 42    |
| F        | M8    |
| F1 (mm)  | 16.0  |
| H (mm)   | 8.5   |
| V (mm)   | 112.0 |
| S (mm)   | 90    |
| R (mm)   | 115   |
| Р        | M8    |

| TG (mm) | 65    |
|---------|-------|
| Q (mm)  | 17    |
| Q1 (mm) | 5     |
| T1 (mm) | 29.5  |
| T2 (mm) | 59.0  |
| T3 (mm) | 29.0  |
| T4 (mm) | 59.0  |
| L2 (mm) | 17.0  |
| L3 (mm) | 17.0  |
| D (mm)  | 10.5  |
| M (mm)  | 4.5   |
| J       | 0     |
| JP (mm) | 0.0   |
| J1 (mm) | 0     |
| R1 (mm) | 133.0 |
| X1 (mm) | 3.0   |
| Y (mm)  | 4.5   |
| Y1 (mm) | 3.0   |
| Y2 (mm) | 0     |
| Y3 (mm) | 6     |
| R2 (mm) | 0.0   |