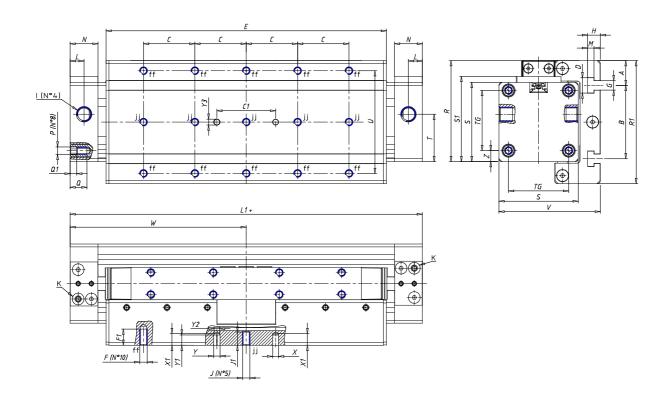

### DIMENSIONS

| W (mm)   | 175.0 |
|----------|-------|
| E (mm)   |       |
| L1 (mm)  | 350   |
| I        | G3/8  |
| B (mm)   | 94    |
| G (mm)   | 6.5   |
| N (mm)   | 30    |
| L (mm)   | 17.0  |
| Ø A (mm) | 23.0  |
| Ø X (mm) | 6.0   |
| S1 (mm)  | 94    |
| T (mm)   | 59.0  |
| Z (mm)   | 12.5  |
| C1 (mm)  | 40    |
| C (mm)   | 50    |
| U (mm)   | 42    |
| F        | M8    |
| F1 (mm)  | 16.0  |
| H (mm)   | 8.5   |
| V (mm)   | 112.0 |
| S (mm)   | 90    |
| R (mm)   | 115   |
| Ρ        | M8    |

| TG (mm) | 65    |
|---------|-------|
| Q (mm)  | 17    |
| Q1 (mm) | 5     |
| T1 (mm) | 29.5  |
| T2 (mm) | 59.0  |
| T3 (mm) | 29.0  |
| T4 (mm) | 59.0  |
| L2 (mm) | 17.0  |
| L3 (mm) | 17.0  |
| D (mm)  | 10.5  |
| M (mm)  | 4.5   |
| J       | 0     |
| JP (mm) | 0.0   |
| J1 (mm) | 0     |
| R1 (mm) | 133.0 |
| X1 (mm) | 3.0   |
| Y (mm)  | 4.5   |
| Y1 (mm) | 3.0   |
| Y2 (mm) | 0     |
| Y3 (mm) | 6     |
| R2 (mm) | 0.0   |