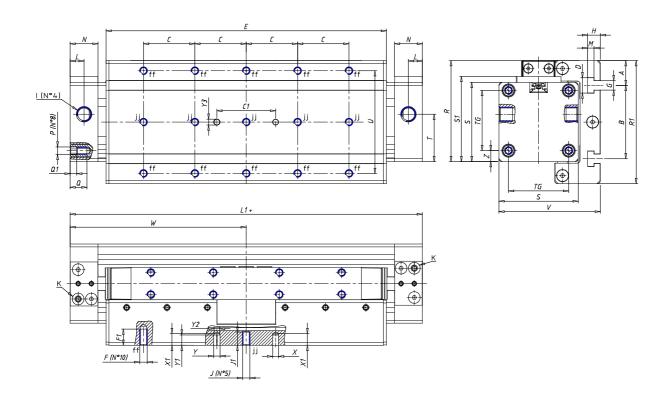

## DIMENSIONS

| W (mm)   | 175.0 |
|----------|-------|
| E (mm)   |       |
| L1 (mm)  | 350   |
| I        | G3/8  |
| B (mm)   | 94    |
| G (mm)   | 6.5   |
| N (mm)   | 30    |
| L (mm)   | 17.0  |
| Ø A (mm) | 23.0  |
| Ø X (mm) | 6.0   |
| S1 (mm)  | 94    |
| T (mm)   | 59.0  |
| Z (mm)   | 12.5  |
| C1 (mm)  | 40    |
| C (mm)   | 50    |
| U (mm)   | 42    |
| F        | M8    |
| F1 (mm)  | 16.0  |
| H (mm)   | 8.5   |
| V (mm)   | 112.0 |
| S (mm)   | 90    |
| R (mm)   | 115   |
| Ρ        | M8    |

| TG (mm) | 65    |
|---------|-------|
| Q (mm)  | 17    |
| Q1 (mm) | 5     |
| T1 (mm) | 29.5  |
| T2 (mm) | 59.0  |
| T3 (mm) | 29.0  |
| T4 (mm) | 59.0  |
| L2 (mm) | 17.0  |
| L3 (mm) | 17.0  |
| D (mm)  | 10.5  |
| M (mm)  | 4.5   |
| J       | 0     |
| JP (mm) | 0.0   |
| J1 (mm) | 0     |
| R1 (mm) | 133.0 |
| X1 (mm) | 3.0   |
| Y (mm)  | 4.5   |
| Y1 (mm) | 3.0   |
| Y2 (mm) | 0     |
| Y3 (mm) | 6     |
| R2 (mm) | 0.0   |