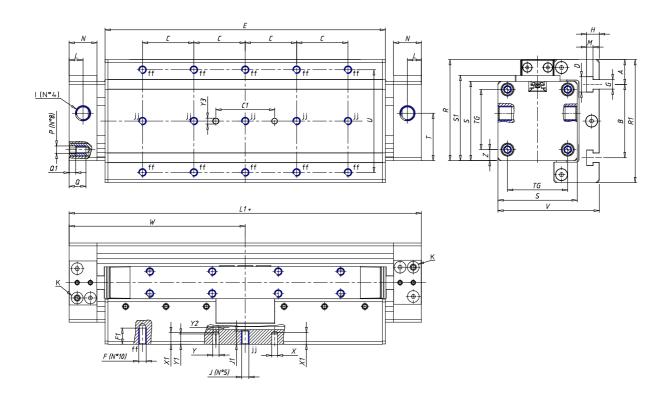

## DIMENSIONS

| W (mm)   | 200.0 |
|----------|-------|
| E (mm)   |       |
| L1 (mm)  | 400   |
| I        | G3/8  |
| B (mm)   | 110   |
| G (mm)   | 6.5   |
| N (mm)   | 30    |
| L (mm)   | 17.0  |
| Ø A (mm) | 24.0  |
| Ø X (mm) | 6.0   |
| S1 (mm)  | 110   |
| T (mm)   | 68.5  |
| Z (mm)   | 14.0  |
| C1 (mm)  | 40    |
| C (mm)   | 60    |
| U (mm)   | 60    |
| F        | M8    |
| F1 (mm)  | 16.0  |
| H (mm)   | 8.5   |
| V (mm)   | 134.5 |
| S (mm)   | 106   |
| R (mm)   | 131   |
| Ρ        | M8    |

| TG (mm) | 78    |
|---------|-------|
| Q (mm)  | 17    |
| Q1 (mm) | 5     |
| T1 (mm) | 34.0  |
| T2 (mm) | 68.5  |
| T3 (mm) | 34.0  |
| T4 (mm) | 68.5  |
| L2 (mm) | 17.0  |
| L3 (mm) | 17.0  |
| D (mm)  | 10.5  |
| M (mm)  | 4.5   |
| J       | 0     |
| JP (mm) | 0.0   |
| J1 (mm) | 0     |
| R1 (mm) | 150.0 |
| X1 (mm) | 6.5   |
| Y (mm)  | 4.5   |
| Y1 (mm) | 6.5   |
| Y2 (mm) | 0     |
| Y3 (mm) | 6     |
| R2 (mm) | 0.0   |