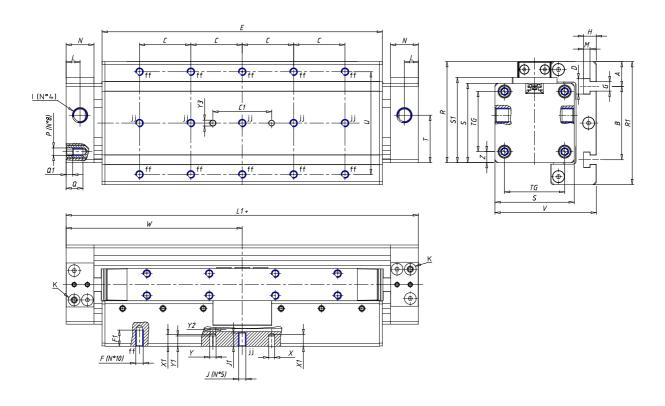

## DIMENSIONS

| W (mm)   | 200.0 |
|----------|-------|
| E (mm)   |       |
| L1 (mm)  | 400   |
| 1        | G3/8  |
| B (mm)   | 110   |
| G (mm)   | 6.5   |
| N (mm)   | 30    |
| L (mm)   | 17.0  |
| Ø A (mm) | 24.0  |
| Ø X (mm) | 6.0   |
| S1 (mm)  | 110   |
| T (mm)   | 68.5  |
| Z (mm)   | 14.0  |
| C1 (mm)  | 40    |
| C (mm)   | 60    |
| U (mm)   | 60    |
| F        | M8    |
| F1 (mm)  | 16.0  |
| H (mm)   | 8.5   |
| V (mm)   | 134.5 |
| S (mm)   | 106   |
| R (mm)   | 131   |
| Р        | M8    |

| TG (mm) | 78    |
|---------|-------|
| Q (mm)  | 17    |
| Q1 (mm) | 5     |
| T1 (mm) | 34.0  |
| T2 (mm) | 68.5  |
| T3 (mm) | 34.0  |
| T4 (mm) | 68.5  |
| L2 (mm) | 17.0  |
| L3 (mm) | 17.0  |
| D (mm)  | 10.5  |
| M (mm)  | 4.5   |
| J       | 0     |
| JP (mm) | 0.0   |
| J1 (mm) | 0     |
| R1 (mm) | 150.0 |
| X1 (mm) | 6.5   |
| Y (mm)  | 4.5   |
| Y1 (mm) | 6.5   |
| Y2 (mm) | 0     |
| Y3 (mm) | 6     |
| R2 (mm) | 0.0   |