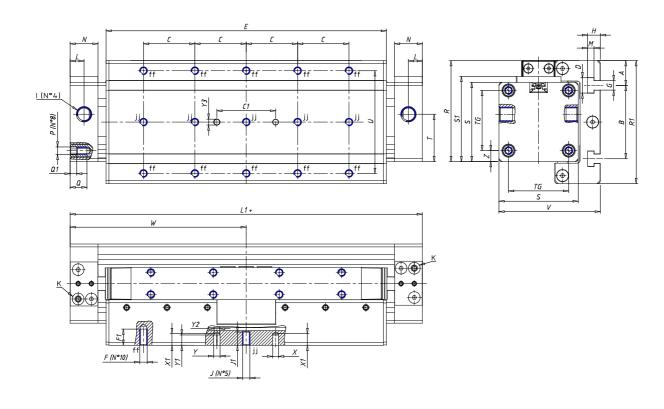

### DIMENSIONS

| W (mm)   | 200.0 |
|----------|-------|
| E (mm)   |       |
| L1 (mm)  | 400   |
| I        | G3/8  |
| B (mm)   | 110   |
| G (mm)   | 6.5   |
| N (mm)   | 30    |
| L (mm)   | 17.0  |
| Ø A (mm) | 24.0  |
| Ø X (mm) | 6.0   |
| S1 (mm)  | 110   |
| T (mm)   | 68.5  |
| Z (mm)   | 14.0  |
| C1 (mm)  | 40    |
| C (mm)   | 60    |
| U (mm)   | 60    |
| F        | M8    |
| F1 (mm)  | 16.0  |
| H (mm)   | 8.5   |
| V (mm)   | 134.5 |
| S (mm)   | 106   |
| R (mm)   | 131   |
| Р        | M8    |

| TG (mm) | 78    |
|---------|-------|
| Q (mm)  | 17    |
| Q1 (mm) | 5     |
| T1 (mm) | 34.0  |
| T2 (mm) | 68.5  |
| T3 (mm) | 34.0  |
| T4 (mm) | 68.5  |
| L2 (mm) | 17.0  |
| L3 (mm) | 17.0  |
| D (mm)  | 10.5  |
| M (mm)  | 4.5   |
| J       | 0     |
| JP (mm) | 0.0   |
| J1 (mm) | 0     |
| R1 (mm) | 150.0 |
| X1 (mm) | 6.5   |
| Y (mm)  | 4.5   |
| Y1 (mm) | 6.5   |
| Y2 (mm) | 0     |
| Y3 (mm) | 6     |
| R2 (mm) | 0.0   |