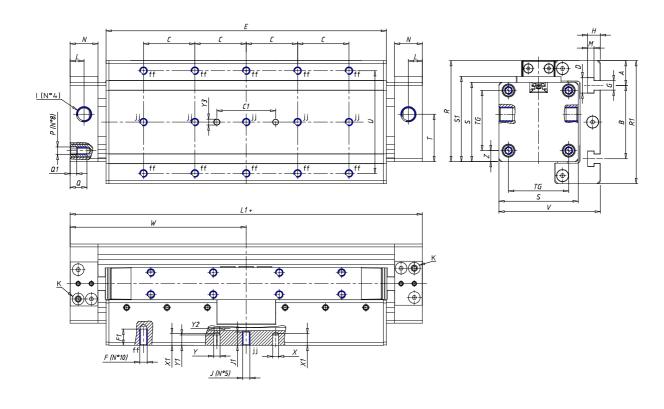

## DIMENSIONS

| W (mm)   | 200.0 |
|----------|-------|
| E (mm)   |       |
| L1 (mm)  | 400   |
| I        | G3/8  |
| B (mm)   | 110   |
| G (mm)   | 6.5   |
| N (mm)   | 30    |
| L (mm)   | 17.0  |
| Ø A (mm) | 24.0  |
| Ø X (mm) | 6.0   |
| S1 (mm)  | 110   |
| T (mm)   | 68.5  |
| Z (mm)   | 14.0  |
| C1 (mm)  | 40    |
| C (mm)   | 60    |
| U (mm)   | 60    |
| F        | M8    |
| F1 (mm)  | 16.0  |
| H (mm)   | 8.5   |
| V (mm)   | 134.5 |
| S (mm)   | 106   |
| R (mm)   | 131   |
| Р        | M8    |

| TG (mm) | 78    |
|---------|-------|
| Q (mm)  | 17    |
| Q1 (mm) | 5     |
| T1 (mm) | 34.0  |
| T2 (mm) | 68.5  |
| T3 (mm) | 34.0  |
| T4 (mm) | 68.5  |
| L2 (mm) | 17.0  |
| L3 (mm) | 17.0  |
| D (mm)  | 10.5  |
| M (mm)  | 4.5   |
| J       | 0     |
| JP (mm) | 0.0   |
| J1 (mm) | 0     |
| R1 (mm) | 150.0 |
| X1 (mm) | 6.5   |
| Y (mm)  | 4.5   |
| Y1 (mm) | 6.5   |
| Y2 (mm) | 0     |
| Y3 (mm) | 6     |
| R2 (mm) | 0.0   |