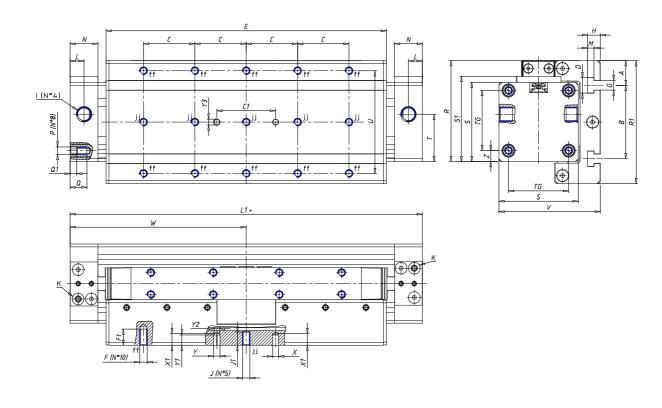

### DIMENSIONS

| W (mm)   | 200.0 |
|----------|-------|
| E (mm)   |       |
| L1 (mm)  | 400   |
| I        | G3/8  |
| B (mm)   | 110   |
| G (mm)   | 6.5   |
| N (mm)   | 30    |
| L (mm)   | 17.0  |
| Ø A (mm) | 24.0  |
| Ø X (mm) | 6.0   |
| S1 (mm)  | 110   |
| T (mm)   | 68.5  |
| Z (mm)   | 14.0  |
| C1 (mm)  | 40    |
| C (mm)   | 60    |
| U (mm)   | 60    |
| F        | M8    |
| F1 (mm)  | 16.0  |
| H (mm)   | 8.5   |
| V (mm)   | 134.5 |
| S (mm)   | 106   |
| R (mm)   | 131   |
| Ρ        | M8    |

| TG (mm) | 78    |
|---------|-------|
| Q (mm)  | 17    |
| Q1 (mm) | 5     |
| T1 (mm) | 34.0  |
| T2 (mm) | 68.5  |
| T3 (mm) | 34.0  |
| T4 (mm) | 68.5  |
| L2 (mm) | 17.0  |
| L3 (mm) | 17.0  |
| D (mm)  | 10.5  |
| M (mm)  | 4.5   |
| J       | 0     |
| JP (mm) | 0.0   |
| J1 (mm) | 0     |
| R1 (mm) | 150.0 |
| X1 (mm) | 6.5   |
| Y (mm)  | 4.5   |
| Y1 (mm) | 6.5   |
| Y2 (mm) | 0     |
| Y3 (mm) | 6     |
| R2 (mm) | 0.0   |