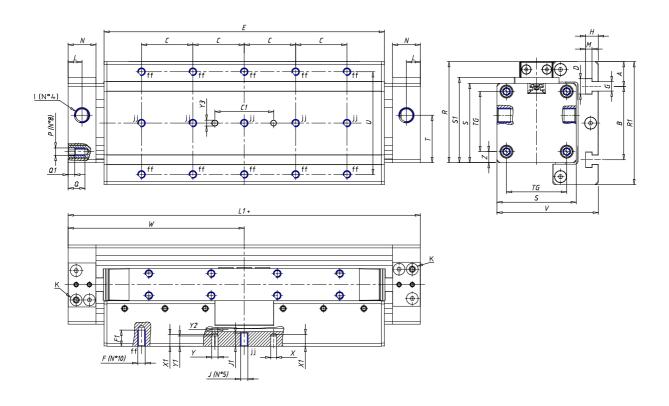

## **DIMENSIONS**

| W (mm)   | 200.0 |
|----------|-------|
| E (mm)   |       |
| L1 (mm)  | 400   |
| 1        | G3/8  |
| B (mm)   | 110   |
| G (mm)   | 6.5   |
| N (mm)   | 30    |
| L (mm)   | 17.0  |
| Ø A (mm) | 24.0  |
| Ø X (mm) | 6.0   |
| S1 (mm)  | 110   |
| T (mm)   | 68.5  |
| Z (mm)   | 14.0  |
| C1 (mm)  | 40    |
| C (mm)   | 60    |
| U (mm)   | 60    |
| F        | M8    |
| F1 (mm)  | 16.0  |
| H (mm)   | 8.5   |
| V (mm)   | 134.5 |
| S (mm)   | 106   |
| R (mm)   | 131   |
| Р        | M8    |

| TG (mm) | 78    |
|---------|-------|
| Q (mm)  | 17    |
| Q1 (mm) | 5     |
| T1 (mm) | 34.0  |
| T2 (mm) | 68.5  |
| T3 (mm) | 34.0  |
| T4 (mm) | 68.5  |
| L2 (mm) | 17.0  |
| L3 (mm) | 17.0  |
| D (mm)  | 10.5  |
| M (mm)  | 4.5   |
| J       | 0     |
| JP (mm) | 0.0   |
| J1 (mm) | 0     |
| R1 (mm) | 150.0 |
| X1 (mm) | 6.5   |
| Y (mm)  | 4.5   |
| Y1 (mm) | 6.5   |
| Y2 (mm) | 0     |
| Y3 (mm) | 6     |
| R2 (mm) | 0.0   |