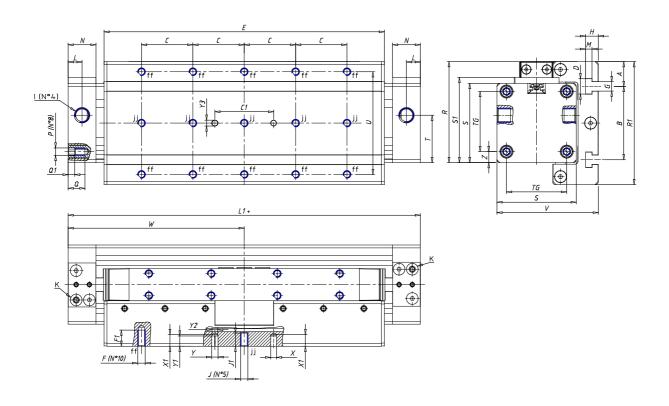

## DIMENSIONS

| W (mm)   | 200.0 |
|----------|-------|
| E (mm)   |       |
| L1 (mm)  | 400   |
| 1        | G3/8  |
| B (mm)   | 110   |
| G (mm)   | 6.5   |
| N (mm)   | 30    |
| L (mm)   | 17.0  |
| Ø A (mm) | 24.0  |
| Ø X (mm) | 6.0   |
| S1 (mm)  | 110   |
| T (mm)   | 68.5  |
| Z (mm)   | 14.0  |
| C1 (mm)  | 40    |
| C (mm)   | 60    |
| U (mm)   | 60    |
| F        | M8    |
| F1 (mm)  | 16.0  |
| H (mm)   | 8.5   |
| V (mm)   | 134.5 |
| S (mm)   | 106   |
| R (mm)   | 131   |
| Р        | M8    |

| TG (mm) | 78    |
|---------|-------|
| Q (mm)  | 17    |
| Q1 (mm) | 5     |
| T1 (mm) | 34.0  |
| T2 (mm) | 68.5  |
| T3 (mm) | 34.0  |
| T4 (mm) | 68.5  |
| L2 (mm) | 17.0  |
| L3 (mm) | 17.0  |
| D (mm)  | 10.5  |
| M (mm)  | 4.5   |
| J       | 0     |
| JP (mm) | 0.0   |
| J1 (mm) | 0     |
| R1 (mm) | 150.0 |
| X1 (mm) | 6.5   |
| Y (mm)  | 4.5   |
| Y1 (mm) | 6.5   |
| Y2 (mm) | 0     |
| Y3 (mm) | 6     |
| R2 (mm) | 0.0   |