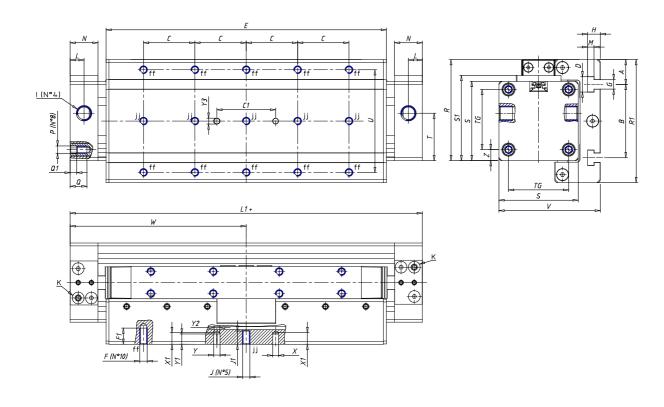

### DIMENSIONS

| W (mm)   | 200.0 |
|----------|-------|
| E (mm)   |       |
| L1 (mm)  | 400   |
| I        | G3/8  |
| B (mm)   | 110   |
| G (mm)   | 6.5   |
| N (mm)   | 30    |
| L (mm)   | 17.0  |
| Ø A (mm) | 24.0  |
| Ø X (mm) | 6.0   |
| S1 (mm)  | 110   |
| T (mm)   | 68.5  |
| Z (mm)   | 14.0  |
| C1 (mm)  | 40    |
| C (mm)   | 60    |
| U (mm)   | 60    |
| F        | M8    |
| F1 (mm)  | 16.0  |
| H (mm)   | 8.5   |
| V (mm)   | 134.5 |
| S (mm)   | 106   |
| R (mm)   | 131   |
| Р        | M8    |

| TG (mm) | 78    |
|---------|-------|
| Q (mm)  | 17    |
| Q1 (mm) | 5     |
| T1 (mm) | 34.0  |
| T2 (mm) | 68.5  |
| T3 (mm) | 34.0  |
| T4 (mm) | 68.5  |
| L2 (mm) | 17.0  |
| L3 (mm) | 17.0  |
| D (mm)  | 10.5  |
| M (mm)  | 4.5   |
| J       | 0     |
| JP (mm) | 0.0   |
| J1 (mm) | 0     |
| R1 (mm) | 150.0 |
| X1 (mm) | 6.5   |
| Y (mm)  | 4.5   |
| Y1 (mm) | 6.5   |
| Y2 (mm) | 0     |
| Y3 (mm) | 6     |
| R2 (mm) | 0.0   |