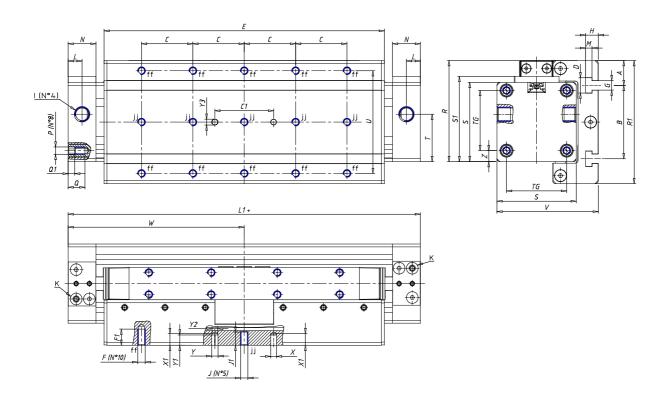

## DIMENSIONS

| NAL (mana) | 200.0 |
|------------|-------|
| W (mm)     | 200.0 |
| E (mm)     |       |
| L1 (mm)    | 400   |
| I          | G3/8  |
| B (mm)     | 110   |
| G (mm)     | 6.5   |
| N (mm)     | 30    |
| L (mm)     | 17.0  |
| Ø A (mm)   | 24.0  |
| Ø X (mm)   | 6.0   |
| S1 (mm)    | 110   |
| T (mm)     | 68.5  |
| Z (mm)     | 14.0  |
| C1 (mm)    | 40    |
| C (mm)     | 60    |
| U (mm)     | 60    |
| F          | M8    |
| F1 (mm)    | 16.0  |
| H (mm)     | 8.5   |
| V (mm)     | 134.5 |
| S (mm)     | 106   |
| R (mm)     | 131   |
| P          | M8    |

| TG (mm) | 78    |
|---------|-------|
| Q (mm)  | 17    |
| Q1 (mm) | 5     |
| T1 (mm) | 34.0  |
| T2 (mm) | 68.5  |
| T3 (mm) | 34.0  |
| T4 (mm) | 68.5  |
| L2 (mm) | 17.0  |
| L3 (mm) | 17.0  |
| D (mm)  | 10.5  |
| M (mm)  | 4.5   |
| J       | 0     |
| JP (mm) | 0.0   |
| J1 (mm) | 0     |
| R1 (mm) | 150.0 |
| X1 (mm) | 6.5   |
| Y (mm)  | 4.5   |
| Y1 (mm) | 6.5   |
| Y2 (mm) | 0     |
| Y3 (mm) | 6     |
| R2 (mm) | 0.0   |