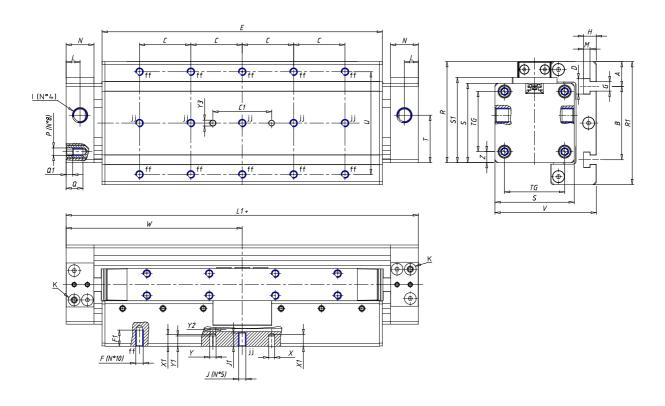

## DIMENSIONS

| W (mm)   | 200.0 |
|----------|-------|
| E (mm)   |       |
| L1 (mm)  | 400   |
| I        | G3/8  |
| B (mm)   | 110   |
| G (mm)   | 6.5   |
| N (mm)   | 30    |
| L (mm)   | 17.0  |
| Ø A (mm) | 24.0  |
| Ø X (mm) | 6.0   |
| S1 (mm)  | 110   |
| T (mm)   | 68.5  |
| Z (mm)   | 14.0  |
| C1 (mm)  | 40    |
| C (mm)   | 60    |
| U (mm)   | 60    |
| F        | M8    |
| F1 (mm)  | 16.0  |
| H (mm)   | 8.5   |
| V (mm)   | 134.5 |
| S (mm)   | 106   |
| R (mm)   | 131   |
| Р        | M8    |

| TG (mm) | 78    |
|---------|-------|
| Q (mm)  | 17    |
| Q1 (mm) | 5     |
| T1 (mm) | 34.0  |
| T2 (mm) | 68.5  |
| T3 (mm) | 34.0  |
| T4 (mm) | 68.5  |
| L2 (mm) | 17.0  |
| L3 (mm) | 17.0  |
| D (mm)  | 10.5  |
| M (mm)  | 4.5   |
| J       | 0     |
| JP (mm) | 0.0   |
| J1 (mm) | 0     |
| R1 (mm) | 150.0 |
| X1 (mm) | 6.5   |
| Y (mm)  | 4.5   |
| Y1 (mm) | 6.5   |
| Y2 (mm) | 0     |
| Y3 (mm) | 6     |
| R2 (mm) | 0.0   |