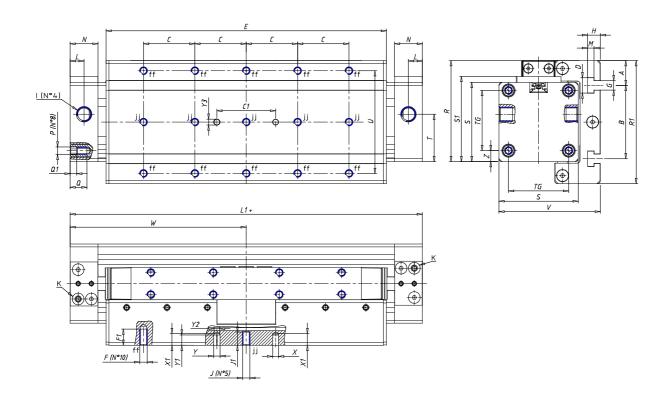

### DIMENSIONS

| W (mm)   | 200.0 |
|----------|-------|
| E (mm)   |       |
| L1 (mm)  | 400   |
| I        | G3/8  |
| B (mm)   | 110   |
| G (mm)   | 6.5   |
| N (mm)   | 30    |
| L (mm)   | 17.0  |
| Ø A (mm) | 24.0  |
| Ø X (mm) | 6.0   |
| S1 (mm)  | 110   |
| T (mm)   | 68.5  |
| Z (mm)   | 14.0  |
| C1 (mm)  | 40    |
| C (mm)   | 60    |
| U (mm)   | 60    |
| F        | M8    |
| F1 (mm)  | 16.0  |
| H (mm)   | 8.5   |
| V (mm)   | 134.5 |
| S (mm)   | 106   |
| R (mm)   | 131   |
| Р        | M8    |

| TG (mm) | 78    |
|---------|-------|
| Q (mm)  | 17    |
| Q1 (mm) | 5     |
| T1 (mm) | 34.0  |
| T2 (mm) | 68.5  |
| T3 (mm) | 34.0  |
| T4 (mm) | 68.5  |
| L2 (mm) | 17.0  |
| L3 (mm) | 17.0  |
| D (mm)  | 10.5  |
| M (mm)  | 4.5   |
| J       | 0     |
| JP (mm) | 0.0   |
| J1 (mm) | 0     |
| R1 (mm) | 150.0 |
| X1 (mm) | 6.5   |
| Y (mm)  | 4.5   |
| Y1 (mm) | 6.5   |
| Y2 (mm) | 0     |
| Y3 (mm) | 6     |
| R2 (mm) | 0.0   |