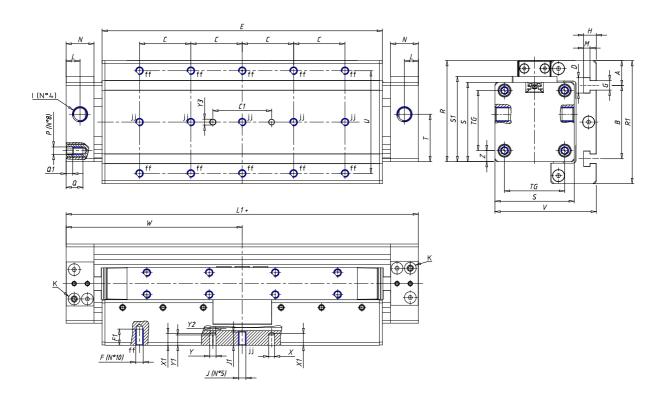

## DIMENSIONS

| W (mm)   | 200.0 |
|----------|-------|
| E (mm)   |       |
| L1 (mm)  | 400   |
| 1        | G3/8  |
| B (mm)   | 110   |
| G (mm)   | 6.5   |
| N (mm)   | 30    |
| L (mm)   | 17.0  |
| Ø A (mm) | 24.0  |
| Ø X (mm) | 6.0   |
| S1 (mm)  | 110   |
| T (mm)   | 68.5  |
| Z (mm)   | 14.0  |
| C1 (mm)  | 40    |
| C (mm)   | 60    |
| U (mm)   | 60    |
| F        | M8    |
| F1 (mm)  | 16.0  |
| H (mm)   | 8.5   |
| V (mm)   | 134.5 |
| S (mm)   | 106   |
| R (mm)   | 131   |
| Р        | M8    |

| TG (mm) | 78    |
|---------|-------|
| Q (mm)  | 17    |
| Q1 (mm) | 5     |
| T1 (mm) | 34.0  |
| T2 (mm) | 68.5  |
| T3 (mm) | 34.0  |
| T4 (mm) | 68.5  |
| L2 (mm) | 17.0  |
| L3 (mm) | 17.0  |
| D (mm)  | 10.5  |
| M (mm)  | 4.5   |
| J       | 0     |
| JP (mm) | 0.0   |
| J1 (mm) | 0     |
| R1 (mm) | 150.0 |
| X1 (mm) | 6.5   |
| Y (mm)  | 4.5   |
| Y1 (mm) | 6.5   |
| Y2 (mm) | 0     |
| Y3 (mm) | 6     |
| R2 (mm) | 0.0   |