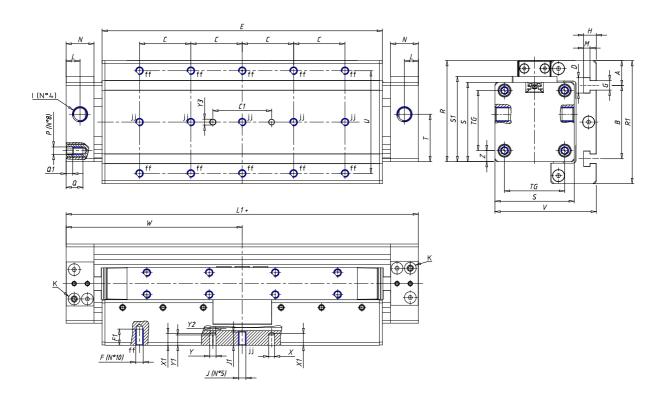

## **DIMENSIONS**

| W (mm)   | 200.0 |
|----------|-------|
| E (mm)   |       |
| L1 (mm)  | 400   |
| I        | G3/8  |
| B (mm)   | 110   |
| G (mm)   | 6.5   |
| N (mm)   | 30    |
| L (mm)   | 17.0  |
| Ø A (mm) | 24.0  |
| Ø X (mm) | 6.0   |
| S1 (mm)  | 110   |
| T (mm)   | 68.5  |
| Z (mm)   | 14.0  |
| C1 (mm)  | 40    |
| C (mm)   | 60    |
| U (mm)   | 60    |
| F        | M8    |
| F1 (mm)  | 16.0  |
| H (mm)   | 8.5   |
| V (mm)   | 134.5 |
| S (mm)   | 106   |
| R (mm)   | 131   |
| Р        | M8    |

| TG (mm) | 78    |
|---------|-------|
| Q (mm)  | 17    |
| Q1 (mm) | 5     |
| T1 (mm) | 34.0  |
| T2 (mm) | 68.5  |
| T3 (mm) | 34.0  |
| T4 (mm) | 68.5  |
| L2 (mm) | 17.0  |
| L3 (mm) | 17.0  |
| D (mm)  | 10.5  |
| M (mm)  | 4.5   |
| J       | 0     |
| JP (mm) | 0.0   |
| J1 (mm) | 0     |
| R1 (mm) | 150.0 |
| X1 (mm) | 6.5   |
| Y (mm)  | 4.5   |
| Y1 (mm) | 6.5   |
| Y2 (mm) | 0     |
| Y3 (mm) | 6     |
| R2 (mm) | 0.0   |