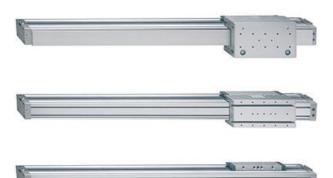

## **Rodless cylinders - Series 52**

Product code: 52G2P63A2300

Datasheet creation date: 08/03/2025 14:02

Check the most updated document online 3 click here

## TECHNICAL DATA

| Series               | 52G2P63A                                                                    |  |
|----------------------|-----------------------------------------------------------------------------|--|
| Diameter (mm)        | 63                                                                          |  |
| Version              | G = with slide bearing                                                      |  |
| Operation            | 2 = double-acting, cushioned                                                |  |
| Materials            | P = anodized AL profile tube, NBR and Polyurethane seals, standard carriage |  |
| Construction         | A = standard                                                                |  |
| Stroke Cylinder (mm) | 2300                                                                        |  |