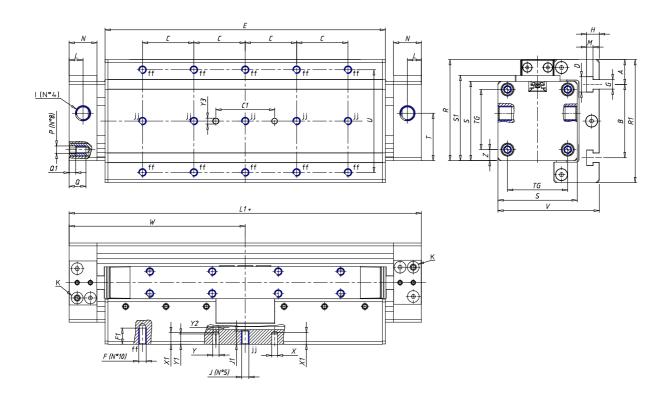

### DIMENSIONS

| W (mm)   | 200.0 |
|----------|-------|
| E (mm)   |       |
| L1 (mm)  | 400   |
| I        | G3/8  |
| B (mm)   | 110   |
| G (mm)   | 6.5   |
| N (mm)   | 30    |
| L (mm)   | 17.0  |
| Ø A (mm) | 24.0  |
| Ø X (mm) | 6.0   |
| S1 (mm)  | 110   |
| T (mm)   | 68.5  |
| Z (mm)   | 14.0  |
| C1 (mm)  | 40    |
| C (mm)   | 60    |
| U (mm)   | 60    |
| F        | M8    |
| F1 (mm)  | 16.0  |
| H (mm)   | 8.5   |
| V (mm)   | 134.5 |
| S (mm)   | 106   |
| R (mm)   | 131   |
| Р        | M8    |

| TG (mm) | 78    |
|---------|-------|
| Q (mm)  | 17    |
| Q1 (mm) | 5     |
| T1 (mm) | 34.0  |
| T2 (mm) | 68.5  |
| T3 (mm) | 34.0  |
| T4 (mm) | 68.5  |
| L2 (mm) | 17.0  |
| L3 (mm) | 17.0  |
| D (mm)  | 10.5  |
| M (mm)  | 4.5   |
| J       | 0     |
| JP (mm) | 0.0   |
| J1 (mm) | 0     |
| R1 (mm) | 150.0 |
| X1 (mm) | 6.5   |
| Y (mm)  | 4.5   |
| Y1 (mm) | 6.5   |
| Y2 (mm) | 0     |
| Y3 (mm) | 6     |
| R2 (mm) | 0.0   |