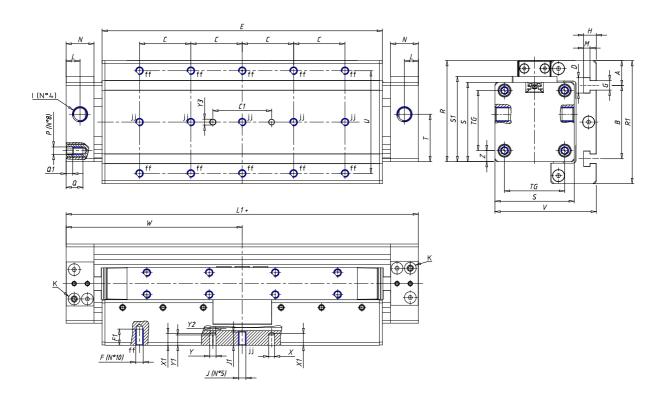

## DIMENSIONS

| W (mm)   | 200.0 |
|----------|-------|
| E (mm)   | 200.0 |
|          | 100   |
| L1 (mm)  | 400   |
| I        | G3/8  |
| B (mm)   | 110   |
| G (mm)   | 6.5   |
| N (mm)   | 30    |
| L (mm)   | 17.0  |
| Ø A (mm) | 24.0  |
| Ø X (mm) | 6.0   |
| S1 (mm)  | 110   |
| T (mm)   | 68.5  |
| Z (mm)   | 14.0  |
| C1 (mm)  | 40    |
| C (mm)   | 60    |
| U (mm)   | 60    |
| F        | M8    |
| F1 (mm)  | 16.0  |
| H (mm)   | 8.5   |
| V (mm)   | 134.5 |
| S (mm)   | 106   |
| R (mm)   | 131   |
| P        | M8    |

| TG (mm) | 78    |
|---------|-------|
| Q (mm)  | 17    |
| Q1 (mm) | 5     |
| T1 (mm) | 34.0  |
| T2 (mm) | 68.5  |
| T3 (mm) | 34.0  |
| T4 (mm) | 68.5  |
| L2 (mm) | 17.0  |
| L3 (mm) | 17.0  |
| D (mm)  | 10.5  |
| M (mm)  | 4.5   |
| J       | 0     |
| JP (mm) | 0.0   |
| J1 (mm) | 0     |
| R1 (mm) | 150.0 |
| X1 (mm) | 6.5   |
| Y (mm)  | 4.5   |
| Y1 (mm) | 6.5   |
| Y2 (mm) | 0     |
| Y3 (mm) | 6     |
| R2 (mm) | 0.0   |