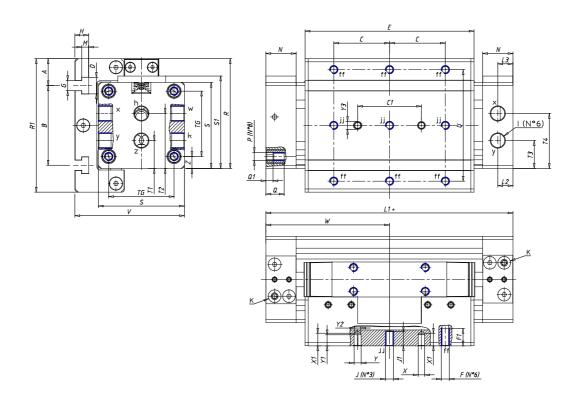

## **DIMENSIONS**

| W (mm)   | 67.5 |
|----------|------|
| E (mm)   | 94.0 |
| L1 (mm)  | 135  |
| I        | G1/8 |
| B (mm)   | 50   |
| G (mm)   | 6.5  |
| N (mm)   | 19   |
| L (mm)   | 9.5  |
| Ø A (mm) | 12.5 |
| Ø X (mm) | 4.0  |
| S1 (mm)  | 49   |
| T (mm)   | 25.0 |
| Z (mm)   | 4.5  |
| C1 (mm)  | 40   |
| C (mm)   | 30   |
| U (mm)   | 30   |
| F        | M5   |
| F1 (mm)  | 8.0  |
| H (mm)   | 8.5  |
| V (mm)   | 59.0 |
| S (mm)   | 45   |
| R (mm)   | 60   |
| P        | M4   |

| TG (mm) | 36   |
|---------|------|
| Q (mm)  | 11   |
| Q1 (mm) | 3    |
| T1 (mm) | 13.5 |
| T2 (mm) | 29.5 |
| T3 (mm) | 13.5 |
| T4 (mm) | 28.5 |
| L2 (mm) | 8.0  |
| L3 (mm) | 11.0 |
| D (mm)  | 10.5 |
| M (mm)  | 4.5  |
| J       | -    |
| JP (mm) | 0.0  |
| J1 (mm) | 0    |
| R1 (mm) | 75.0 |
| X1 (mm) | 5.5  |
| Y (mm)  | 4.5  |
| Y1 (mm) | 4.5  |
| Y2 (mm) | 4    |
| Y3 (mm) | 4    |
| R2 (mm) | 71.0 |