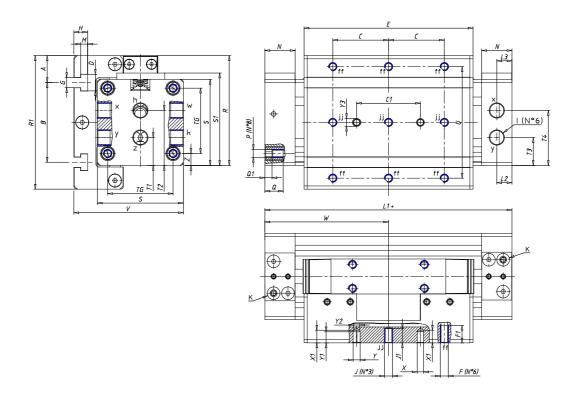

## **DIMENSIONS**

| W (mm)   | 67.5 |
|----------|------|
| E (mm)   | 94.0 |
| L1 (mm)  | 135  |
| I        | G1/8 |
| B (mm)   | 50   |
| G (mm)   | 6.5  |
| N (mm)   | 19   |
| L (mm)   | 9.5  |
| Ø A (mm) | 12.5 |
| Ø X (mm) | 4.0  |
| S1 (mm)  | 49   |
| T (mm)   | 25.0 |
| Z (mm)   | 4.5  |
| C1 (mm)  | 40   |
| C (mm)   | 30   |
| U (mm)   | 30   |
| F        | M5   |
| F1 (mm)  | 8.0  |
| H (mm)   | 8.5  |
| V (mm)   | 59.0 |
| S (mm)   | 45   |
| R (mm)   | 60   |
| P        | M4   |

| TG (mm) | 36   |
|---------|------|
| Q (mm)  | 11   |
| Q1 (mm) | 3    |
| T1 (mm) | 13.5 |
| T2 (mm) | 29.5 |
| T3 (mm) | 13.5 |
| T4 (mm) | 28.5 |
| L2 (mm) | 8.0  |
| L3 (mm) | 11.0 |
| D (mm)  | 10.5 |
| M (mm)  | 4.5  |
| J       | -    |
| JP (mm) | 0.0  |
| J1 (mm) | 0    |
| R1 (mm) | 75.0 |
| X1 (mm) | 5.5  |
| Y (mm)  | 4.5  |
| Y1 (mm) | 4.5  |
| Y2 (mm) | 4    |
| Y3 (mm) | 4    |
| R2 (mm) | 71.0 |