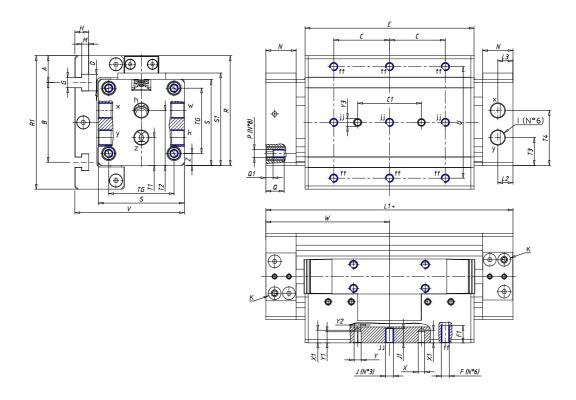

## **DIMENSIONS**

| W (mm)   | 67.5 |
|----------|------|
| E (mm)   | 94.0 |
| L1 (mm)  | 135  |
| I        | G1/8 |
| B (mm)   | 50   |
| G (mm)   | 6.5  |
| N (mm)   | 19   |
| L (mm)   | 9.5  |
| Ø A (mm) | 12.5 |
| Ø X (mm) | 4.0  |
| S1 (mm)  | 49   |
| T (mm)   | 25.0 |
| Z (mm)   | 4.5  |
| C1 (mm)  | 40   |
| C (mm)   | 30   |
| U (mm)   | 30   |
| F        | M5   |
| F1 (mm)  | 8.0  |
| H (mm)   | 8.5  |
| V (mm)   | 59.0 |
| S (mm)   | 45   |
| R (mm)   | 60   |
| P        | M4   |

| TG (mm) | 36   |
|---------|------|
| Q (mm)  | 11   |
| Q1 (mm) | 3    |
| T1 (mm) | 13.5 |
| T2 (mm) | 29.5 |
| T3 (mm) | 13.5 |
| T4 (mm) | 28.5 |
| L2 (mm) | 8.0  |
| L3 (mm) | 11.0 |
| D (mm)  | 10.5 |
| M (mm)  | 4.5  |
| J       | -    |
| JP (mm) | 0.0  |
| J1 (mm) | 0    |
| R1 (mm) | 75.0 |
| X1 (mm) | 5.5  |
| Y (mm)  | 4.5  |
| Y1 (mm) | 4.5  |
| Y2 (mm) | 4    |
| Y3 (mm) | 4    |
| R2 (mm) | 71.0 |