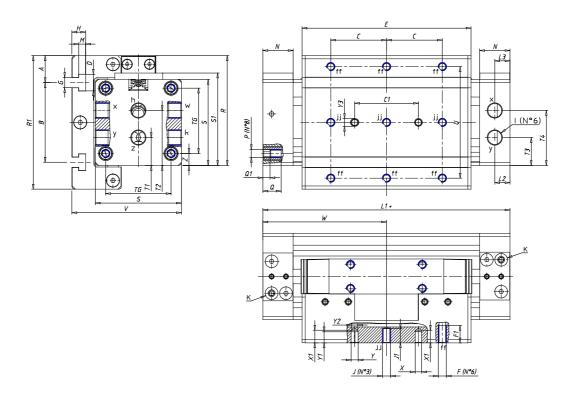

## **DIMENSIONS**

| W (mm)   | 67.5 |
|----------|------|
| E (mm)   | 94.0 |
| L1 (mm)  | 135  |
| I        | G1/8 |
| B (mm)   | 50   |
| G (mm)   | 6.5  |
| N (mm)   | 19   |
| L (mm)   | 9.5  |
| Ø A (mm) | 12.5 |
| Ø X (mm) | 4.0  |
| S1 (mm)  | 49   |
| T (mm)   | 25.0 |
| Z (mm)   | 4.5  |
| C1 (mm)  | 40   |
| C (mm)   | 30   |
| U (mm)   | 30   |
| F        | M5   |
| F1 (mm)  | 8.0  |
| H (mm)   | 8.5  |
| V (mm)   | 59.0 |
| S (mm)   | 45   |
| R (mm)   | 60   |
| P        | M4   |

| TG (mm) | 36   |
|---------|------|
| Q (mm)  | 11   |
| Q1 (mm) | 3    |
| T1 (mm) | 13.5 |
| T2 (mm) | 29.5 |
| T3 (mm) | 13.5 |
| T4 (mm) | 28.5 |
| L2 (mm) | 8.0  |
| L3 (mm) | 11.0 |
| D (mm)  | 10.5 |
| M (mm)  | 4.5  |
| J       | -    |
| JP (mm) | 0.0  |
| J1 (mm) | 0    |
| R1 (mm) | 75.0 |
| X1 (mm) | 5.5  |
| Y (mm)  | 4.5  |
| Y1 (mm) | 4.5  |
| Y2 (mm) | 4    |
| Y3 (mm) | 4    |
| R2 (mm) | 71.0 |