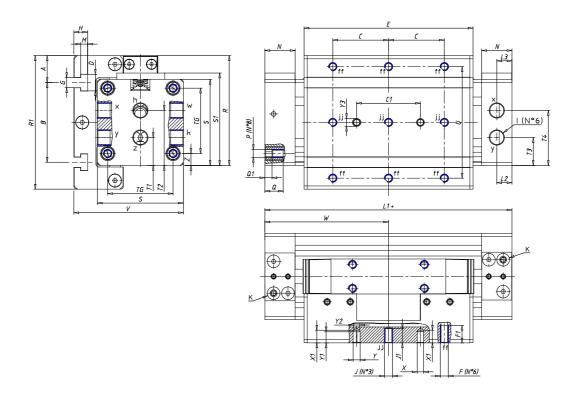

## DIMENSIONS

| W (mm)   | 67.5 |
|----------|------|
| E (mm)   | 94.0 |
| L1 (mm)  | 135  |
| I        | G1/8 |
| B (mm)   | 50   |
| G (mm)   | 6.5  |
| N (mm)   | 19   |
| L (mm)   | 9.5  |
| Ø A (mm) | 12.5 |
| Ø X (mm) | 4.0  |
| S1 (mm)  | 49   |
| T (mm)   | 25.0 |
| Z (mm)   | 4.5  |
| C1 (mm)  | 40   |
| C (mm)   | 30   |
| U (mm)   | 30   |
| F        | M5   |
| F1 (mm)  | 8.0  |
| H (mm)   | 8.5  |
| V (mm)   | 59.0 |
| S (mm)   | 45   |
| R (mm)   | 60   |
| P        | M4   |

| TG (mm) | 36   |
|---------|------|
| Q (mm)  | 11   |
| Q1 (mm) | 3    |
| T1 (mm) | 13.5 |
| T2 (mm) | 29.5 |
| T3 (mm) | 13.5 |
| T4 (mm) | 28.5 |
| L2 (mm) | 8.0  |
| L3 (mm) | 11.0 |
| D (mm)  | 10.5 |
| M (mm)  | 4.5  |
| J       | -    |
| JP (mm) | 0.0  |
| J1 (mm) | 0    |
| R1 (mm) | 75.0 |
| X1 (mm) | 5.5  |
| Y (mm)  | 4.5  |
| Y1 (mm) | 4.5  |
| Y2 (mm) | 4    |
| Y3 (mm) | 4    |
| R2 (mm) | 71.0 |