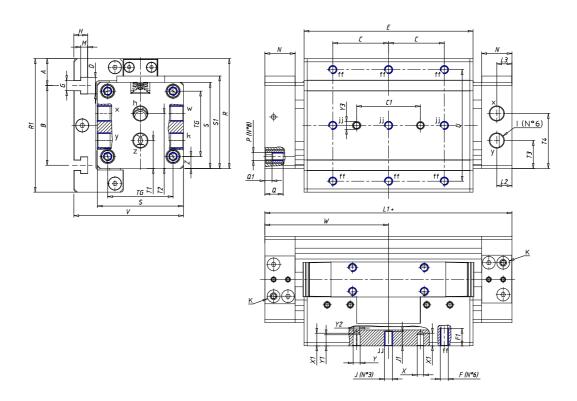

## **DIMENSIONS**

| W (mm)   | 67.5 |
|----------|------|
| E (mm)   | 94.0 |
| L1 (mm)  | 135  |
| I        | G1/8 |
| B (mm)   | 50   |
| G (mm)   | 6.5  |
| N (mm)   | 19   |
| L (mm)   | 9.5  |
| Ø A (mm) | 12.5 |
| Ø X (mm) | 4.0  |
| S1 (mm)  | 49   |
| T (mm)   | 25.0 |
| Z (mm)   | 4.5  |
| C1 (mm)  | 40   |
| C (mm)   | 30   |
| U (mm)   | 30   |
| F        | M5   |
| F1 (mm)  | 8.0  |
| H (mm)   | 8.5  |
| V (mm)   | 59.0 |
| S (mm)   | 45   |
| R (mm)   | 60   |
| P        | M4   |

| TG (mm) | 36   |
|---------|------|
| Q (mm)  | 11   |
| Q1 (mm) | 3    |
| T1 (mm) | 13.5 |
| T2 (mm) | 29.5 |
| T3 (mm) | 13.5 |
| T4 (mm) | 28.5 |
| L2 (mm) | 8.0  |
| L3 (mm) | 11.0 |
| D (mm)  | 10.5 |
| M (mm)  | 4.5  |
| J       | -    |
| JP (mm) | 0.0  |
| J1 (mm) | 0    |
| R1 (mm) | 75.0 |
| X1 (mm) | 5.5  |
| Y (mm)  | 4.5  |
| Y1 (mm) | 4.5  |
| Y2 (mm) | 4    |
| Y3 (mm) | 4    |
| R2 (mm) | 71.0 |