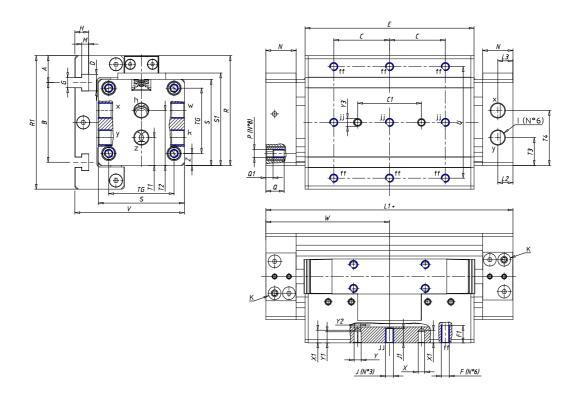

## **DIMENSIONS**

| W (mm)   | 77.5  |
|----------|-------|
| E (mm)   | 106.0 |
| L1 (mm)  | 155   |
| I        | G1/8  |
| B (mm)   | 50    |
| G (mm)   | 6.5   |
| N (mm)   | 19    |
| L (mm)   | 9.5   |
| Ø A (mm) | 17.0  |
| Ø X (mm) | 4.0   |
| S1 (mm)  | 58    |
| T (mm)   | 32.5  |
| Z (mm)   | 7.5   |
| C1 (mm)  | 40    |
| C (mm)   | 35    |
| U (mm)   | 70    |
| F        | M5    |
| F1 (mm)  | 11.0  |
| H (mm)   | 8.5   |
| V (mm)   | 69.0  |
| S (mm)   | 54    |
| R (mm)   | 69    |
| P        | M5    |

| TG (mm) | 41   |
|---------|------|
| Q (mm)  | 11   |
| Q1 (mm) | 4    |
| T1 (mm) | 17.5 |
| T2 (mm) | 34.5 |
| T3 (mm) | 17.5 |
| T4 (mm) | 34.5 |
| L2 (mm) | 9.5  |
| L3 (mm) | 9.5  |
| D (mm)  | 10.5 |
| M (mm)  | 4.5  |
| J       | M5   |
| JP (mm) | 0.8  |
| J1 (mm) | 9    |
| R1 (mm) | 83.8 |
| X1 (mm) | 8.0  |
| Y (mm)  | 4.5  |
| Y1 (mm) | 7.0  |
| Y2 (mm) | 4    |
| Y3 (mm) | 4    |
| R2 (mm) | 81.4 |