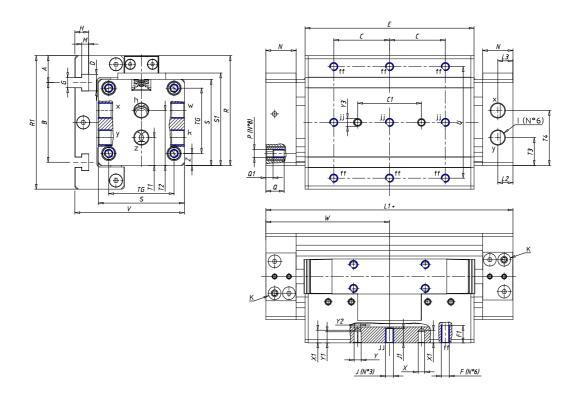

## **DIMENSIONS**

| W (mm)   | 95.0  |
|----------|-------|
| E (mm)   | 136.0 |
| L1 (mm)  | 190   |
| I        | G1/4  |
| B (mm)   | 80    |
| G (mm)   | 6.5   |
| N (mm)   | 23    |
| L (mm)   | 11.5  |
| Ø A (mm) | 10.0  |
| Ø X (mm) | 6.0   |
| S1 (mm)  | 68    |
| T (mm)   | 38.0  |
| Z (mm)   | 7.5   |
| C1 (mm)  | 40    |
| C (mm)   | 55    |
| U (mm)   | 55    |
| F        | M5    |
| F1 (mm)  | 12.0  |
| H (mm)   | 8.5   |
| V (mm)   | 79.0  |
| S (mm)   | 64    |
| R (mm)   | 82    |
| P        | M6    |

| TG (mm) | 49    |
|---------|-------|
| Q (mm)  | 12    |
| Q1 (mm) | 4     |
| T1 (mm) | 15.5  |
| T2 (mm) | 38.0  |
| T3 (mm) | 20.5  |
| T4 (mm) | 42.5  |
| L2 (mm) | 11.5  |
| L3 (mm) | 11.5  |
| D (mm)  | 10.5  |
| M (mm)  | 4.5   |
| J       | -     |
| JP (mm) | 0.0   |
| J1 (mm) | 0     |
| R1 (mm) | 100.0 |
| X1 (mm) | 8.0   |
| Y (mm)  | 6.5   |
| Y1 (mm) | 7.0   |
| Y2 (mm) | 6     |
| Y3 (mm) | 6     |
| R2 (mm) | 104.5 |