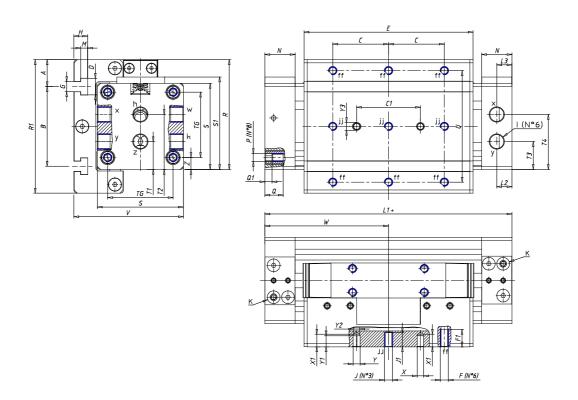

## DIMENSIONS

| W (mm)   | 95.0  |
|----------|-------|
| E (mm)   | 136.0 |
| L1 (mm)  | 190   |
| I        | G1/4  |
| B (mm)   | 80    |
| G (mm)   | 6.5   |
| N (mm)   | 23    |
| L (mm)   | 11.5  |
| Ø A (mm) | 10.0  |
| Ø X (mm) | 6.0   |
| S1 (mm)  | 68    |
| T (mm)   | 38.0  |
| Z (mm)   | 7.5   |
| C1 (mm)  | 40    |
| C (mm)   | 55    |
| U (mm)   | 55    |
| F        | M5    |
| F1 (mm)  | 12.0  |
| H (mm)   | 8.5   |
| V (mm)   | 79.0  |
| S (mm)   | 64    |
| R (mm)   | 82    |
| Р        | M6    |

| TG (mm) | 49    |
|---------|-------|
| Q (mm)  | 12    |
| Q1 (mm) | 4     |
| T1 (mm) | 15.5  |
| T2 (mm) | 38.0  |
| T3 (mm) | 20.5  |
| T4 (mm) | 42.5  |
| L2 (mm) | 11.5  |
| L3 (mm) | 11.5  |
| D (mm)  | 10.5  |
| M (mm)  | 4.5   |
| J       | -     |
| JP (mm) | 0.0   |
| J1 (mm) | 0     |
| R1 (mm) | 100.0 |
| X1 (mm) | 8.0   |
| Y (mm)  | 6.5   |
| Y1 (mm) | 7.0   |
| Y2 (mm) | 6     |
| Y3 (mm) | 6     |
| R2 (mm) | 104.5 |