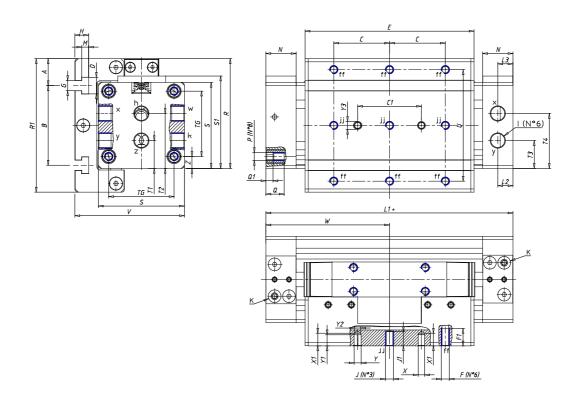

## **DIMENSIONS**

| W (mm)   | 95.0  |
|----------|-------|
| E (mm)   | 136.0 |
| L1 (mm)  | 190   |
| ı        | G1/4  |
| B (mm)   | 80    |
| G (mm)   | 6.5   |
| N (mm)   | 23    |
| L (mm)   | 11.5  |
| Ø A (mm) | 10.0  |
| Ø X (mm) | 6.0   |
| S1 (mm)  | 68    |
| T (mm)   | 38.0  |
| Z (mm)   | 7.5   |
| C1 (mm)  | 40    |
| C (mm)   | 55    |
| U (mm)   | 55    |
| F        | M5    |
| F1 (mm)  | 12.0  |
| H (mm)   | 8.5   |
| V (mm)   | 79.0  |
| S (mm)   | 64    |
| R (mm)   | 82    |
| Р        | M6    |

| TG (mm) | 49    |
|---------|-------|
| Q (mm)  | 12    |
| Q1 (mm) | 4     |
| T1 (mm) | 15.5  |
| T2 (mm) | 38.0  |
| T3 (mm) | 20.5  |
| T4 (mm) | 42.5  |
| L2 (mm) | 11.5  |
| L3 (mm) | 11.5  |
| D (mm)  | 10.5  |
| M (mm)  | 4.5   |
| J       | -     |
| JP (mm) | 0.0   |
| J1 (mm) | 0     |
| R1 (mm) | 100.0 |
| X1 (mm) | 8.0   |
| Y (mm)  | 6.5   |
| Y1 (mm) | 7.0   |
| Y2 (mm) | 6     |
| Y3 (mm) | 6     |
| R2 (mm) | 104.5 |