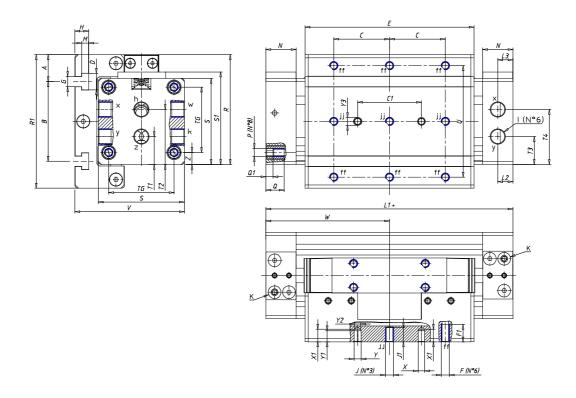

## **DIMENSIONS**

| W (mm)   | 95.0  |
|----------|-------|
| E (mm)   | 136.0 |
| L1 (mm)  | 190   |
| I        | G1/4  |
| B (mm)   | 80    |
| G (mm)   | 6.5   |
| N (mm)   | 23    |
| L (mm)   | 11.5  |
| Ø A (mm) | 10.0  |
| Ø X (mm) | 6.0   |
| S1 (mm)  | 68    |
| T (mm)   | 38.0  |
| Z (mm)   | 7.5   |
| C1 (mm)  | 40    |
| C (mm)   | 55    |
| U (mm)   | 55    |
| F        | M5    |
| F1 (mm)  | 12.0  |
| H (mm)   | 8.5   |
| V (mm)   | 79.0  |
| S (mm)   | 64    |
| R (mm)   | 82    |
| P        | M6    |

| TG (mm) | 49    |
|---------|-------|
| Q (mm)  | 12    |
| Q1 (mm) | 4     |
| T1 (mm) | 15.5  |
| T2 (mm) | 38.0  |
| T3 (mm) | 20.5  |
| T4 (mm) | 42.5  |
| L2 (mm) | 11.5  |
| L3 (mm) | 11.5  |
| D (mm)  | 10.5  |
| M (mm)  | 4.5   |
| J       | -     |
| JP (mm) | 0.0   |
| J1 (mm) | 0     |
| R1 (mm) | 100.0 |
| X1 (mm) | 8.0   |
| Y (mm)  | 6.5   |
| Y1 (mm) | 7.0   |
| Y2 (mm) | 6     |
| Y3 (mm) | 6     |
| R2 (mm) | 104.5 |