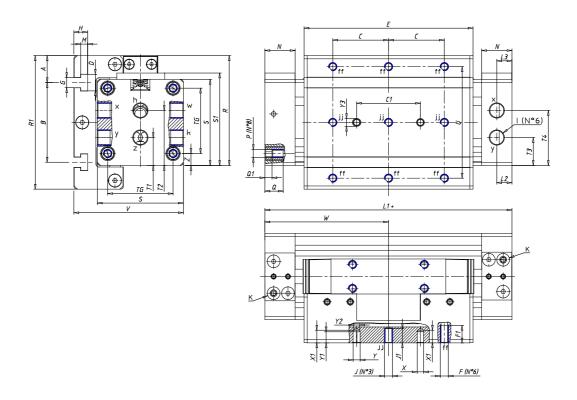

## **DIMENSIONS**

| W (mm)   | 95.0  |
|----------|-------|
| E (mm)   | 136.0 |
| L1 (mm)  | 190   |
| I        | G1/4  |
| B (mm)   | 80    |
| G (mm)   | 6.5   |
| N (mm)   | 23    |
| L (mm)   | 11.5  |
| Ø A (mm) | 10.0  |
| Ø X (mm) | 6.0   |
| S1 (mm)  | 68    |
| T (mm)   | 38.0  |
| Z (mm)   | 7.5   |
| C1 (mm)  | 40    |
| C (mm)   | 55    |
| U (mm)   | 55    |
| F        | M5    |
| F1 (mm)  | 12.0  |
| H (mm)   | 8.5   |
| V (mm)   | 79.0  |
| S (mm)   | 64    |
| R (mm)   | 82    |
| P        | M6    |

| TG (mm) | 49    |
|---------|-------|
| Q (mm)  | 12    |
| Q1 (mm) | 4     |
| T1 (mm) | 15.5  |
| T2 (mm) | 38.0  |
| T3 (mm) | 20.5  |
| T4 (mm) | 42.5  |
| L2 (mm) | 11.5  |
| L3 (mm) | 11.5  |
| D (mm)  | 10.5  |
| M (mm)  | 4.5   |
| J       | -     |
| JP (mm) | 0.0   |
| J1 (mm) | 0     |
| R1 (mm) | 100.0 |
| X1 (mm) | 8.0   |
| Y (mm)  | 6.5   |
| Y1 (mm) | 7.0   |
| Y2 (mm) | 6     |
| Y3 (mm) | 6     |
| R2 (mm) | 104.5 |