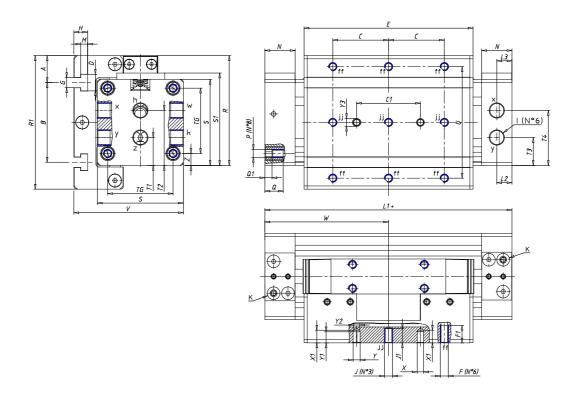

## **DIMENSIONS**

| W (mm)   | 95.0  |
|----------|-------|
| E (mm)   | 136.0 |
| L1 (mm)  | 190   |
| I        | G1/4  |
| B (mm)   | 80    |
| G (mm)   | 6.5   |
| N (mm)   | 23    |
| L (mm)   | 11.5  |
| Ø A (mm) | 10.0  |
| Ø X (mm) | 6.0   |
| S1 (mm)  | 68    |
| T (mm)   | 38.0  |
| Z (mm)   | 7.5   |
| C1 (mm)  | 40    |
| C (mm)   | 55    |
| U (mm)   | 55    |
| F        | M5    |
| F1 (mm)  | 12.0  |
| H (mm)   | 8.5   |
| V (mm)   | 79.0  |
| S (mm)   | 64    |
| R (mm)   | 82    |
| P        | M6    |

| TG (mm) | 49    |
|---------|-------|
| Q (mm)  | 12    |
| Q1 (mm) | 4     |
| T1 (mm) | 15.5  |
| T2 (mm) | 38.0  |
| T3 (mm) | 20.5  |
| T4 (mm) | 42.5  |
| L2 (mm) | 11.5  |
| L3 (mm) | 11.5  |
| D (mm)  | 10.5  |
| M (mm)  | 4.5   |
| J       | -     |
| JP (mm) | 0.0   |
| J1 (mm) | 0     |
| R1 (mm) | 100.0 |
| X1 (mm) | 8.0   |
| Y (mm)  | 6.5   |
| Y1 (mm) | 7.0   |
| Y2 (mm) | 6     |
| Y3 (mm) | 6     |
| R2 (mm) | 104.5 |