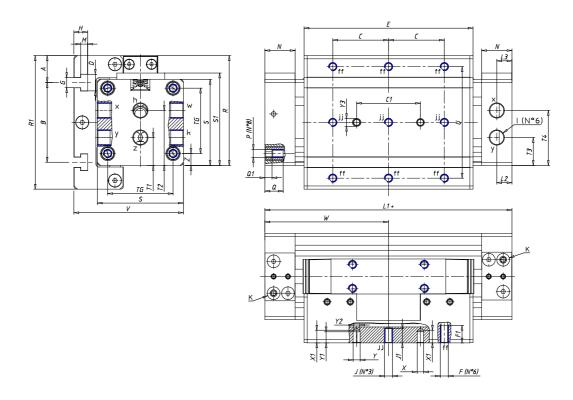

## DIMENSIONS

| W (mm)   | 105.0 |
|----------|-------|
| E (mm)   | 148.0 |
| L1 (mm)  | 210   |
| I        | G3/8  |
| B (mm)   | 94    |
| G (mm)   | 6.5   |
| N (mm)   | 30    |
| L (mm)   | 17.0  |
| Ø A (mm) | 23.0  |
| Ø X (mm) | 6.0   |
| S1 (mm)  | 94    |
| T (mm)   | 59.0  |
| Z (mm)   | 12.5  |
| C1 (mm)  | 40    |
| C (mm)   | 50    |
| U (mm)   | 42    |
| F        | M8    |
| F1 (mm)  | 16.0  |
| H (mm)   | 8.5   |
| V (mm)   | 112.0 |
| S (mm)   | 90    |
| R (mm)   | 115   |
| P        | M8    |

| TG (mm) | 65    |
|---------|-------|
| Q (mm)  | 17    |
| Q1 (mm) | 5     |
| T1 (mm) | 29.5  |
| T2 (mm) | 59.0  |
| T3 (mm) | 29.0  |
| T4 (mm) | 59.0  |
| L2 (mm) | 17.0  |
| L3 (mm) | 17.0  |
| D (mm)  | 10.5  |
| M (mm)  | 4.5   |
| J       | 0     |
| JP (mm) | 0.0   |
| J1 (mm) | 0     |
| R1 (mm) | 133.0 |
| X1 (mm) | 3.0   |
| Y (mm)  | 4.5   |
| Y1 (mm) | 3.0   |
| Y2 (mm) | 0     |
| Y3 (mm) | 6     |
| R2 (mm) | 0.0   |