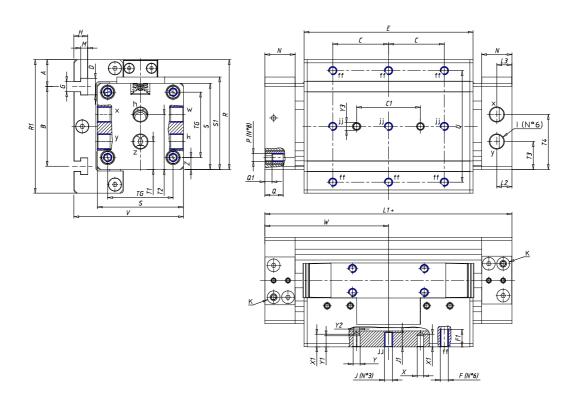

## DIMENSIONS

| W (mm)   | 105.0 |
|----------|-------|
| E (mm)   | 148.0 |
| L1 (mm)  | 210   |
| I        | G3/8  |
| B (mm)   | 94    |
| G (mm)   | 6.5   |
| N (mm)   | 30    |
| L (mm)   | 17.0  |
| Ø A (mm) | 23.0  |
| Ø X (mm) | 6.0   |
| S1 (mm)  | 94    |
| T (mm)   | 59.0  |
| Z (mm)   | 12.5  |
| C1 (mm)  | 40    |
| C (mm)   | 50    |
| U (mm)   | 42    |
| F        | M8    |
| F1 (mm)  | 16.0  |
| H (mm)   | 8.5   |
| V (mm)   | 112.0 |
| S (mm)   | 90    |
| R (mm)   | 115   |
| Р        | M8    |

| TG (mm) | 65    |
|---------|-------|
| Q (mm)  | 17    |
| Q1 (mm) | 5     |
| T1 (mm) | 29.5  |
| T2 (mm) | 59.0  |
| T3 (mm) | 29.0  |
| T4 (mm) | 59.0  |
| L2 (mm) | 17.0  |
| L3 (mm) | 17.0  |
| D (mm)  | 10.5  |
| M (mm)  | 4.5   |
| J       | 0     |
| JP (mm) | 0.0   |
| J1 (mm) | 0     |
| R1 (mm) | 133.0 |
| X1 (mm) | 3.0   |
| Y (mm)  | 4.5   |
| Y1 (mm) | 3.0   |
| Y2 (mm) | 0     |
| Y3 (mm) | 6     |
| R2 (mm) | 0.0   |