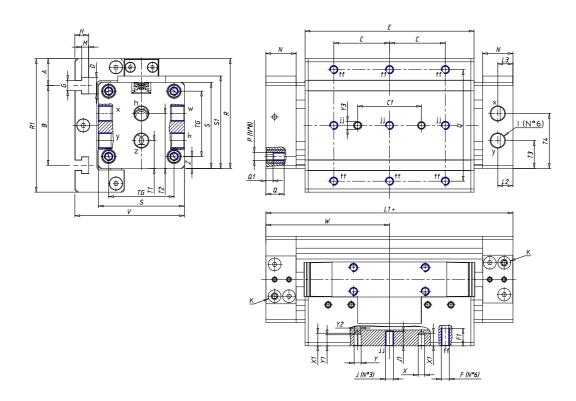

## **DIMENSIONS**

| W (mm)   | 105.0 |
|----------|-------|
| E (mm)   | 148.0 |
| L1 (mm)  | 210   |
| I        | G3/8  |
| B (mm)   | 94    |
| G (mm)   | 6.5   |
| N (mm)   | 30    |
| L (mm)   | 17.0  |
| Ø A (mm) | 23.0  |
| Ø X (mm) | 6.0   |
| S1 (mm)  | 94    |
| T (mm)   | 59.0  |
| Z (mm)   | 12.5  |
| C1 (mm)  | 40    |
| C (mm)   | 50    |
| U (mm)   | 42    |
| F        | M8    |
| F1 (mm)  | 16.0  |
| H (mm)   | 8.5   |
| V (mm)   | 112.0 |
| S (mm)   | 90    |
| R (mm)   | 115   |
| Р        | M8    |

| TG (mm) | 65    |
|---------|-------|
| Q (mm)  | 17    |
| Q1 (mm) | 5     |
| T1 (mm) | 29.5  |
| T2 (mm) | 59.0  |
| T3 (mm) | 29.0  |
| T4 (mm) | 59.0  |
| L2 (mm) | 17.0  |
| L3 (mm) | 17.0  |
| D (mm)  | 10.5  |
| M (mm)  | 4.5   |
| J       | 0     |
| JP (mm) | 0.0   |
| J1 (mm) | 0     |
| R1 (mm) | 133.0 |
| X1 (mm) | 3.0   |
| Y (mm)  | 4.5   |
| Y1 (mm) | 3.0   |
| Y2 (mm) | 0     |
| Y3 (mm) | 6     |
| R2 (mm) | 0.0   |