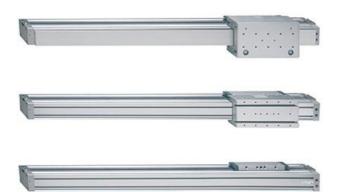

# **Rodless cylinders - Series 52**

Product code: 52G8C50A0800

### TECHNICAL DATA

| Series               | 52G8C50A                                                            |
|----------------------|---------------------------------------------------------------------|
| Diameter (mm)        | 50                                                                  |
| Version              | G = with slide bearing                                              |
| Operation            | 8 = double-acting, cushioned, with air supply from one side only    |
| Materials            | C = anodized AL profile, NBR and Polyurethane seals, short carriage |
| Construction         | A = standard                                                        |
| Stroke Cylinder (mm) | 800                                                                 |