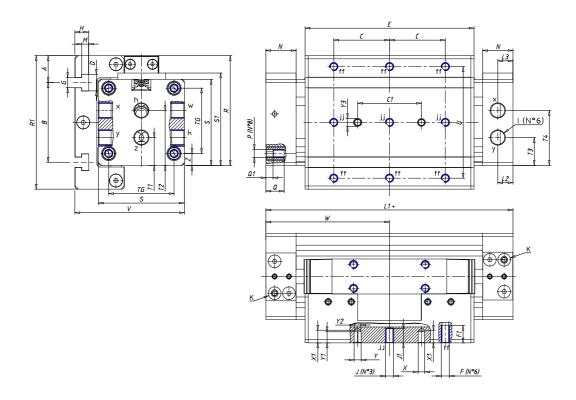

## **DIMENSIONS**

| W (mm)   | 125.0 |
|----------|-------|
| E (mm)   | 180.0 |
| L1 (mm)  | 250   |
| l .      | G3/8  |
| B (mm)   | 110   |
| G (mm)   | 6.5   |
| N (mm)   | 30    |
| L (mm)   | 17.0  |
| Ø A (mm) | 24.0  |
| Ø X (mm) | 6.0   |
| S1 (mm)  | 110   |
| T (mm)   | 68.5  |
| Z (mm)   | 14.0  |
| C1 (mm)  | 40    |
| C (mm)   | 60    |
| U (mm)   | 60    |
| F        | M8    |
| F1 (mm)  | 16.0  |
| H (mm)   | 8.5   |
| V (mm)   | 134.5 |
| S (mm)   | 106   |
| R (mm)   | 131   |
| P        | M8    |

| TG (mm) | 78    |
|---------|-------|
| Q (mm)  | 17    |
| Q1 (mm) | 5     |
| T1 (mm) | 34.0  |
| T2 (mm) | 68.5  |
| T3 (mm) | 34.0  |
| T4 (mm) | 68.5  |
| L2 (mm) | 17.0  |
| L3 (mm) | 17.0  |
| D (mm)  | 10.5  |
| M (mm)  | 4.5   |
| J       | 0     |
| JP (mm) | 0.0   |
| J1 (mm) | 0     |
| R1 (mm) | 150.0 |
| X1 (mm) | 6.5   |
| Y (mm)  | 4.5   |
| Y1 (mm) | 6.5   |
| Y2 (mm) | 0     |
| Y3 (mm) | 6     |
| R2 (mm) | 0.0   |