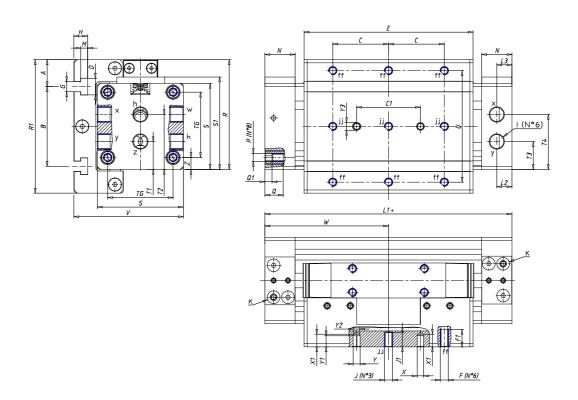

## DIMENSIONS

| W (mm)   | 125.0 |
|----------|-------|
| E (mm)   | 180.0 |
| L1 (mm)  | 250   |
| I        | G3/8  |
| B (mm)   | 110   |
| G (mm)   | 6.5   |
| N (mm)   | 30    |
| L (mm)   | 17.0  |
| ØA (mm)  | 24.0  |
| Ø X (mm) | 6.0   |
| S1 (mm)  | 110   |
| T (mm)   | 68.5  |
| Z (mm)   | 14.0  |
| C1 (mm)  | 40    |
| C (mm)   | 60    |
| U (mm)   | 60    |
| F        | M8    |
| F1 (mm)  | 16.0  |
| H (mm)   | 8.5   |
| V (mm)   | 134.5 |
| S (mm)   | 106   |
| R (mm)   | 131   |
| Р        | M8    |

| TG (mm) | 78    |
|---------|-------|
| Q (mm)  | 17    |
| Q1 (mm) | 5     |
| T1 (mm) | 34.0  |
| T2 (mm) | 68.5  |
| T3 (mm) | 34.0  |
| T4 (mm) | 68.5  |
| L2 (mm) | 17.0  |
| L3 (mm) | 17.0  |
| D (mm)  | 10.5  |
| M (mm)  | 4.5   |
| J       | 0     |
| JP (mm) | 0.0   |
| J1 (mm) | 0     |
| R1 (mm) | 150.0 |
| X1 (mm) | 6.5   |
| Y (mm)  | 4.5   |
| Y1 (mm) | 6.5   |
| Y2 (mm) | 0     |
| Y3 (mm) | 6     |
| R2 (mm) | 0.0   |