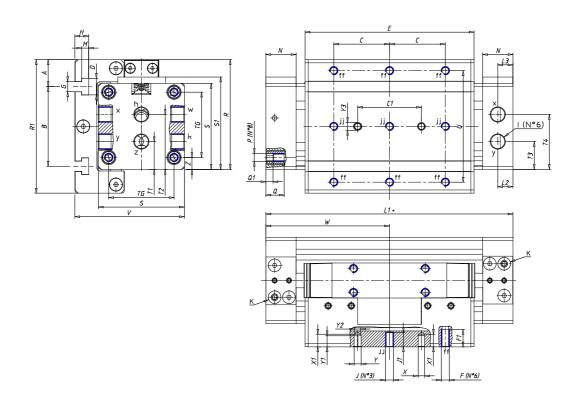

## DIMENSIONS

| W (mm)   | 125.0 |
|----------|-------|
| E (mm)   | 180.0 |
| L1 (mm)  | 250   |
| I        | G3/8  |
| B (mm)   | 110   |
| G (mm)   | 6.5   |
| N (mm)   | 30    |
| L (mm)   | 17.0  |
| ØA (mm)  | 24.0  |
| Ø X (mm) | 6.0   |
| S1 (mm)  | 110   |
| T (mm)   | 68.5  |
| Z (mm)   | 14.0  |
| C1 (mm)  | 40    |
| C (mm)   | 60    |
| U (mm)   | 60    |
| F        | M8    |
| F1 (mm)  | 16.0  |
| H (mm)   | 8.5   |
| V (mm)   | 134.5 |
| S (mm)   | 106   |
| R (mm)   | 131   |
| Р        | M8    |

| TG (mm) | 78    |
|---------|-------|
| Q (mm)  | 17    |
| Q1 (mm) | 5     |
| T1 (mm) | 34.0  |
| T2 (mm) | 68.5  |
| T3 (mm) | 34.0  |
| T4 (mm) | 68.5  |
| L2 (mm) | 17.0  |
| L3 (mm) | 17.0  |
| D (mm)  | 10.5  |
| M (mm)  | 4.5   |
| J       | 0     |
| JP (mm) | 0.0   |
| J1 (mm) | 0     |
| R1 (mm) | 150.0 |
| X1 (mm) | 6.5   |
| Y (mm)  | 4.5   |
| Y1 (mm) | 6.5   |
| Y2 (mm) | 0     |
| Y3 (mm) | 6     |
| R2 (mm) | 0.0   |