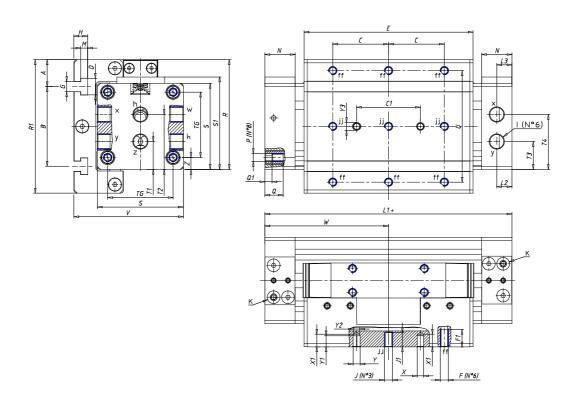

## DIMENSIONS

| W (mm)   | 125.0 |
|----------|-------|
| E (mm)   | 180.0 |
| L1 (mm)  | 250   |
| I        | G3/8  |
| B (mm)   | 110   |
| G (mm)   | 6.5   |
| N (mm)   | 30    |
| L (mm)   | 17.0  |
| Ø A (mm) | 24.0  |
| Ø X (mm) | 6.0   |
| S1 (mm)  | 110   |
| T (mm)   | 68.5  |
| Z (mm)   | 14.0  |
| C1 (mm)  | 40    |
| C (mm)   | 60    |
| U (mm)   | 60    |
| F        | M8    |
| F1 (mm)  | 16.0  |
| H (mm)   | 8.5   |
| V (mm)   | 134.5 |
| S (mm)   | 106   |
| R (mm)   | 131   |
| Р        | M8    |

| TG (mm) | 78    |
|---------|-------|
| Q (mm)  | 17    |
| Q1 (mm) | 5     |
| T1 (mm) | 34.0  |
| T2 (mm) | 68.5  |
| T3 (mm) | 34.0  |
| T4 (mm) | 68.5  |
| L2 (mm) | 17.0  |
| L3 (mm) | 17.0  |
| D (mm)  | 10.5  |
| M (mm)  | 4.5   |
| J       | 0     |
| JP (mm) | 0.0   |
| J1 (mm) | 0     |
| R1 (mm) | 150.0 |
| X1 (mm) | 6.5   |
| Y (mm)  | 4.5   |
| Y1 (mm) | 6.5   |
| Y2 (mm) | 0     |
| Y3 (mm) | 6     |
| R2 (mm) | 0.0   |