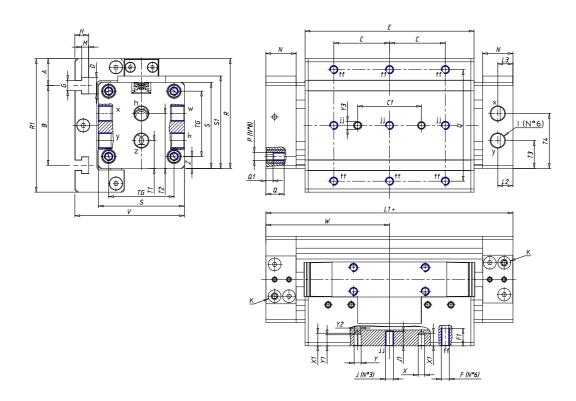

## DIMENSIONS

| W (mm)   | 125.0 |
|----------|-------|
| E (mm)   | 180.0 |
| L1 (mm)  | 250   |
| I        | G3/8  |
| B (mm)   | 110   |
| G (mm)   | 6.5   |
| N (mm)   | 30    |
| L (mm)   | 17.0  |
| Ø A (mm) | 24.0  |
| Ø X (mm) | 6.0   |
| S1 (mm)  | 110   |
| T (mm)   | 68.5  |
| Z (mm)   | 14.0  |
| C1 (mm)  | 40    |
| C (mm)   | 60    |
| U (mm)   | 60    |
| F        | M8    |
| F1 (mm)  | 16.0  |
| H (mm)   | 8.5   |
| V (mm)   | 134.5 |
| S (mm)   | 106   |
| R (mm)   | 131   |
| P        | M8    |

| TG (mm) | 78    |
|---------|-------|
| Q (mm)  | 17    |
| Q1 (mm) | 5     |
| T1 (mm) | 34.0  |
| T2 (mm) | 68.5  |
| T3 (mm) | 34.0  |
| T4 (mm) | 68.5  |
| L2 (mm) | 17.0  |
| L3 (mm) | 17.0  |
| D (mm)  | 10.5  |
| M (mm)  | 4.5   |
| J       | 0     |
| JP (mm) | 0.0   |
| J1 (mm) | 0     |
| R1 (mm) | 150.0 |
| X1 (mm) | 6.5   |
| Y (mm)  | 4.5   |
| Y1 (mm) | 6.5   |
| Y2 (mm) | 0     |
| Y3 (mm) | 6     |
| R2 (mm) | 0.0   |