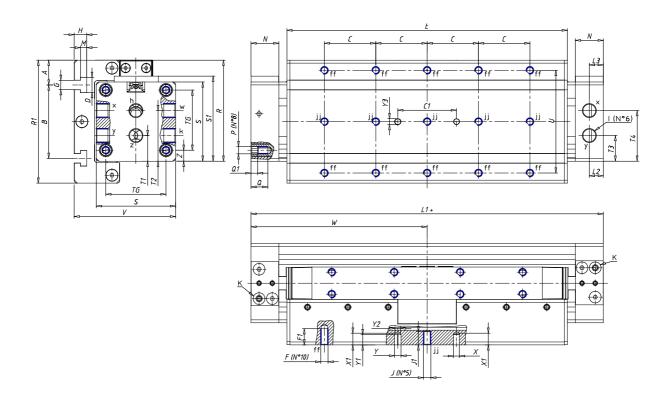

## **DIMENSIONS**

| W (mm)   | 100.0 |
|----------|-------|
| E (mm)   | 159.0 |
| L1 (mm)  | 200   |
| 1        | G1/8  |
| -        | 50    |
| B (mm)   |       |
| G (mm)   | 6.5   |
| N (mm)   | 19    |
| L (mm)   | 9.5   |
| Ø A (mm) | 12.5  |
| Ø X (mm) | 4.0   |
| S1 (mm)  | 49    |
| T (mm)   | 25.0  |
| Z (mm)   | 4.5   |
| C1 (mm)  | 40    |
| C (mm)   | 30    |
| U (mm)   | 30    |
| F        | M5    |
| F1 (mm)  | 8.0   |
| H (mm)   | 8.5   |
| V (mm)   | 59.0  |
| S (mm)   | 45    |
| R (mm)   | 60    |
| P        | M4    |

| TG (mm) | 36   |
|---------|------|
| Q (mm)  | 11   |
| Q1 (mm) | 3    |
| T1 (mm) | 13.5 |
| T2 (mm) | 29.5 |
| T3 (mm) | 13.5 |
| T4 (mm) | 28.5 |
| L2 (mm) | 8.0  |
| L3 (mm) | 11.0 |
| D (mm)  | 10.5 |
| M (mm)  | 4.5  |
| J       | -    |
| JP (mm) | 0.0  |
| J1 (mm) | 0    |
| R1 (mm) | 75.0 |
| X1 (mm) | 5.5  |
| Y (mm)  | 4.5  |
| Y1 (mm) | 4.5  |
| Y2 (mm) | 4    |
| Y3 (mm) | 4    |
| R2 (mm) | 71.0 |